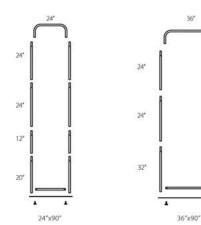

## SET UP INSTRUCTIONS EZEXTEND FABRIC DISPLAY

36"

Connect numbered tubes together.

Snap tubes together.

Screw base to tube with threaded bottom.

Cover frame with fabric graphic.

To assemble, secure the longest vertical poles onto the black steel base using the included allen wrench. Add the bottom horizontal support pole and secure. Snap on the remaining vertical poles, then top frame with the curved bar to complete. Tilt or lay down EZEXTEND to swiftly drape with the pillowcase graphic. Using the industrial-size zipper, zip underneath the bottom support pole, maximizing fabric tension.