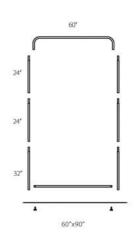

## SET UP INSTRUCTIONS EZEXTEND FABRIC DISPLAY

36"

Connect numbered tubes together.

Snap tubes together.

Screw base to tube with threaded bottom.

Cover frame with fabric graphic.

To assemble, secure the longest vertical poles onto the black steel base using the included allen wrench. Add the bottom horizontal support pole and secure. Snap on the remaining vertical poles, then top frame with the curved bar to complete. Tilt or lay down EZEXTEND to swiftly drape with the pillowcase graphic. Using the industrial-size zipper, zip underneath the bottom support pole, maximizing fabric tension.