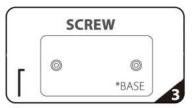

## SET UP INSTRUCTIONS EZEXTEND FABRIC DISPLAY

36"

Connect numbered tubes together.

Snap tubes together.

Screw base to tube with threaded bottom.

Cover frame with fabric graphic.

To assemble, secure the longest vertical poles onto the black steel base using the included allen wrench. Add the bottom horizontal support pole and secure. Snap on the remaining vertical poles, then top frame with the curved bar to complete. Tilt or lay down EZEXTEND to swiftly drape with the pillowcase graphic. Using the industrial-size zipper, zip underneath the bottom support pole, maximizing fabric tension.