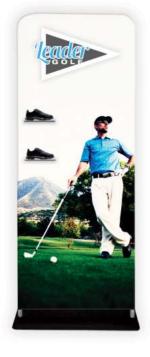

**PRODUCT DESCRIPTION** 

Shown with optional Silver bag

EZ Tube LED Light - Silver or Black

EZEXTEND 5' × 10.5' EZ EXTEND FABRIC DISPLAYS PRODUCT CODE: EZ-ETE60x126