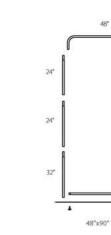

## SET UP INSTRUCTIONS EZEXTEND FABRIC DISPLAY

36"

Connect numbered tubes together.

Snap tubes together.

Screw base to tube with threaded bottom.

Cover frame with fabric graphic.

To assemble, secure the longest vertical poles onto the black steel base using the included allen wrench. Add the bottom horizontal support pole and secure. Snap on the remaining vertical poles, then top frame with the curved bar to complete. Tilt or lay down EZEXTEND to swiftly drape with the pillowcase graphic. Using the industrial-size zipper, zip underneath the bottom support pole, maximizing fabric tension.