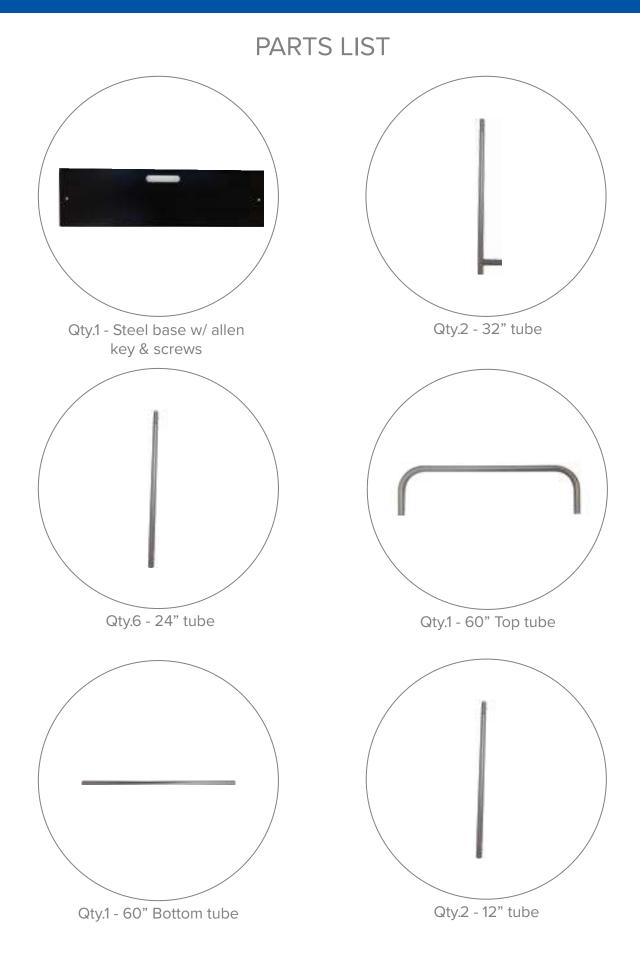

## SET UP INSTRUCTIONS EZEXTEND FABRIC DISPLAY

36"

Connect numbered tubes together.

Snap tubes together.

Screw base to tube with threaded bottom.

Cover frame with fabric graphic.

To assemble, secure the longest vertical poles onto the black steel base using the included allen wrench. Add the bottom horizontal support pole and secure. Snap on the remaining vertical poles, then top frame with the curved bar to complete. Tilt or lay down EZEXTEND to swiftly drape with the pillowcase graphic. Using the industrial-size zipper, zip underneath the bottom support pole, maximizing fabric tension.