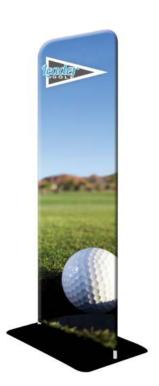

**PRODUCT DESCRIPTION** 

Shown with optional Silver bag

EZ Tube LED Light - Silver or Black

EZEXTEND 5' × 10.5' EZ EXTEND FABRIC DISPLAYS PRODUCT CODE: EZ-ETE60x126