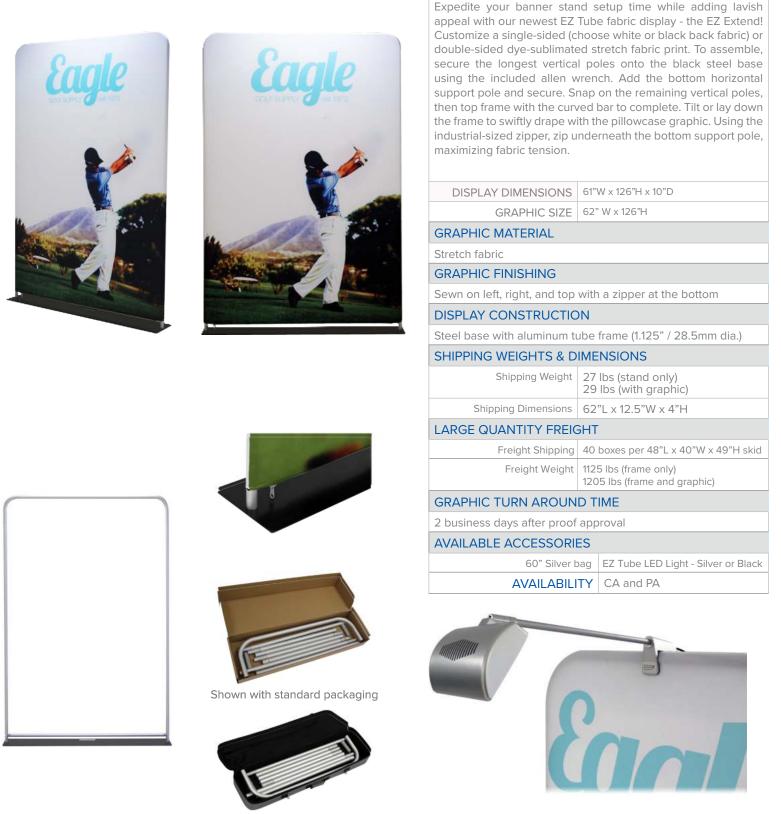

**PRODUCT DESCRIPTION** 

Shown with optional Silver bag

EZ Tube LED Light - Silver or Black

EZEXTEND 5' × 10.5' EZ EXTEND FABRIC DISPLAYS PRODUCT CODE: EZ-ETE60x126