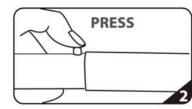

## SET UP INSTRUCTIONS EZEXTEND FABRIC DISPLAY

36"

Connect numbered tubes together.

Snap tubes together.

Screw base to tube with threaded bottom.

Cover frame with fabric graphic.

To assemble, secure the longest vertical poles onto the black steel base using the included allen wrench. Add the bottom horizontal support pole and secure. Snap on the remaining vertical poles, then top frame with the curved bar to complete. Tilt or lay down EZEXTEND to swiftly drape with the pillowcase graphic. Using the industrial-size zipper, zip underneath the bottom support pole, maximizing fabric tension.