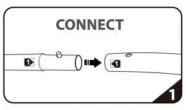

## SET UP INSTRUCTIONS EZEXTEND FABRIC DISPLAY

36"

Connect numbered tubes together.

Snap tubes together.

Screw base to tube with threaded bottom.

Cover frame with fabric graphic.

To assemble, secure the longest vertical poles onto the black steel base using the included allen wrench. Add the bottom horizontal support pole and secure. Snap on the remaining vertical poles, then top frame with the curved bar to complete. Tilt or lay down EZEXTEND to swiftly drape with the pillowcase graphic. Using the industrial-size zipper, zip underneath the bottom support pole, maximizing fabric tension.