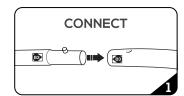

## EZ EXTEND CIRCLE DISPLAY INSTRUCTIONS The following instructions are compatible with all shapes and sizes of Round EZ Extend frames.

Connect numbered tubes together.

Push button down and insert tube.