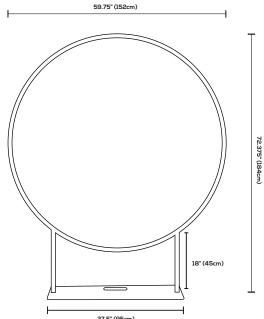

| DISPLAY DIMENSIONS                              | 59.75"W x 72.375"H x 10"D                         |
|-------------------------------------------------|---------------------------------------------------|
| GRAPHIC SIZE                                    | 59.75"W x 59.75"H                                 |
| GRAPHIC MATERIAL                                |                                                   |
| Dye-Sublimated Stretch Fabric                   |                                                   |
| GRAPHIC FINISHING                               |                                                   |
| Pillowcase finishing and zipper sewn across top |                                                   |
| DISPLAY CONSTRUCTION                            |                                                   |
| Aluminum frame and steel base                   |                                                   |
| SHIPPING WEIGHTS & DIMENSIONS                   |                                                   |
| Shipping Weight                                 | 20 lbs (stand only)<br>21 lbs (frame and graphic) |
| Shipping Dimensions                             | 48.5"L x 13"W x 5"H                               |
| LARGE QUANTITY FREIGHT                          |                                                   |
| Freight Shipping                                | 36 boxes per 48"L x 40"W x 70"H skid              |
| Freight Weight                                  | 765 lbs (frame only)<br>801 lbs (frame & graphic) |
| GRAPHIC TURN AROUND TIME                        |                                                   |
| 2 business days after proof approval            |                                                   |
| AVAILABLE ACCESSORIES                           |                                                   |
| EZ Tube LED Lights (Black or Silver)            |                                                   |
| AVAILABILI                                      | TY CA and PA                                      |
|                                                 |                                                   |

Welded frame design (bottom support)

37.5" (95cm)