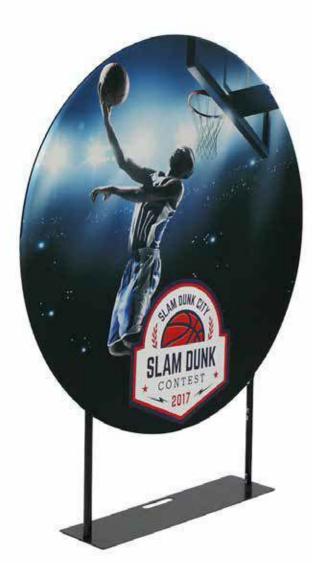

## **PRODUCT DESCRIPTION**

Introducing Round EZ Extend Displays! Score big attention with this simple hoop frame covered in stunning custom graphics. Signature lightweight aluminum snap tubes connect together. Single- or double-sided fabric pillowcase graphic easily zips taut. Steel base provides stability. Available in 3', 5' and 7' diameters.

| DISPLAY DIMENSIONS                              | 59.75"W x 72.375"H x 10"D                         |
|-------------------------------------------------|---------------------------------------------------|
| GRAPHIC SIZE                                    | 59.75"W x 59.75"H                                 |
| GRAPHIC MATERIAL                                |                                                   |
| Dye-Sublimated Stretch Fabric                   |                                                   |
| GRAPHIC FINISHING                               |                                                   |
| Pillowcase finishing and zipper sewn across top |                                                   |
| DISPLAY CONSTRUCTION                            |                                                   |
| Aluminum frame and steel base                   |                                                   |
| SHIPPING WEIGHTS & DIMENSIONS                   |                                                   |
| Shipping Weight                                 | 20 lbs (stand only)<br>21 lbs (frame and graphic) |
| Shipping Dimensions                             | 48.5"L x 13"W x 5"H                               |
| LARGE QUANTITY FREIGHT                          |                                                   |
| Freight Shipping                                | 36 boxes per 48"L x 40"W x 70"H skid              |
| Freight Weight                                  | 765 lbs (frame only)<br>801 lbs (frame & graphic) |
| GRAPHIC TURN AROUND TIME                        |                                                   |
| 2 business days after proof approval            |                                                   |
| AVAILABLE ACCESSORIES                           |                                                   |
| EZ Tube LED Lights (Black or Silver)            |                                                   |
| AVAILABILI                                      | TY CA and PA                                      |
|                                                 |                                                   |