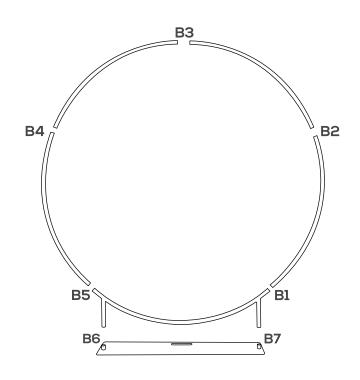

## EZ EXTEND CIRCLE DISPLAY INSTRUCTIONS The following instructions are compatible with all shapes and sizes of Round EZ Extend frames.

Connect numbered tubes together.

Push button down and insert tube.

Pull graphic up from bottom of frame and close zippers.

Screw legs into base.

Set up frame, snap tubes together.

Drape bottom of graphic over the bottom of the frame. Thread the "legs" through and insert them into the base. Pull graphic halfway up the frame.