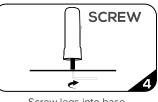

Pull graphic up from bottom of frame and close zippers.

Screw legs into base.

Set up frame, snap tubes together.

Drape bottom of graphic over the bottom of the frame. Thread the "legs" through and insert them into the base. Pull graphic halfway up the frame.