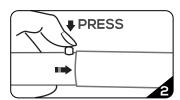

## EZ EXTEND CIRCLE DISPLAY INSTRUCTIONS The following instructions are compatible with all shapes and sizes of Round EZ Extend frames.

Connect numbered tubes together.

Push button down and insert tube.