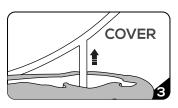

Pull graphic up from bottom of frame and close zippers.

Screw legs into base.

Set up frame, snap tubes together.

Drape bottom of graphic over the bottom of the frame. Thread the "legs" through and insert them into the base. Pull graphic halfway up the frame.

Close zipper over the top of the frame.