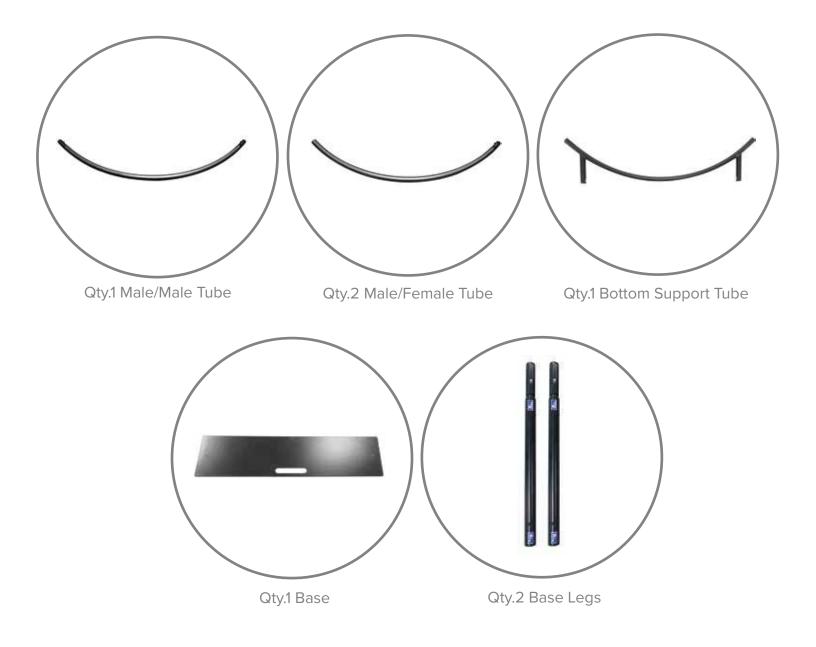

t Weight                                  | 765 lbs (frame only)<br>801 lbs (frame & graphic) |
| GRAPHIC TURN AROUND TIME                        |                                                   |
| 2 business days after proof approval            |                                                   |
| AVAILABLE ACCESSORIES                           |                                                   |
| EZ Tube LED Lights (Black or Silver)            |                                                   |
| AVAILABILI                                      | TY CA and PA                                      |
|                                                 |                                                   |







Welded frame design (bottom support)



37.5" (95cm)

## **PARTS LIST**



## EZ EXTEND CIRCLE DISPLAY INSTRUCTIONS The following instructions are compatible with all shapes and sizes of Round EZ Extend frames.





Connect numbered tubes together.



Push button down and insert tube.



Pull graphic up from bottom of frame and close zippers.



Screw legs into base.







Set up frame, snap tubes together.

Drape bottom of graphic over the bottom of the frame. Thread the "legs" through and insert them into the base. Pull graphic halfway up the frame.

Close zipper over the top of the frame.