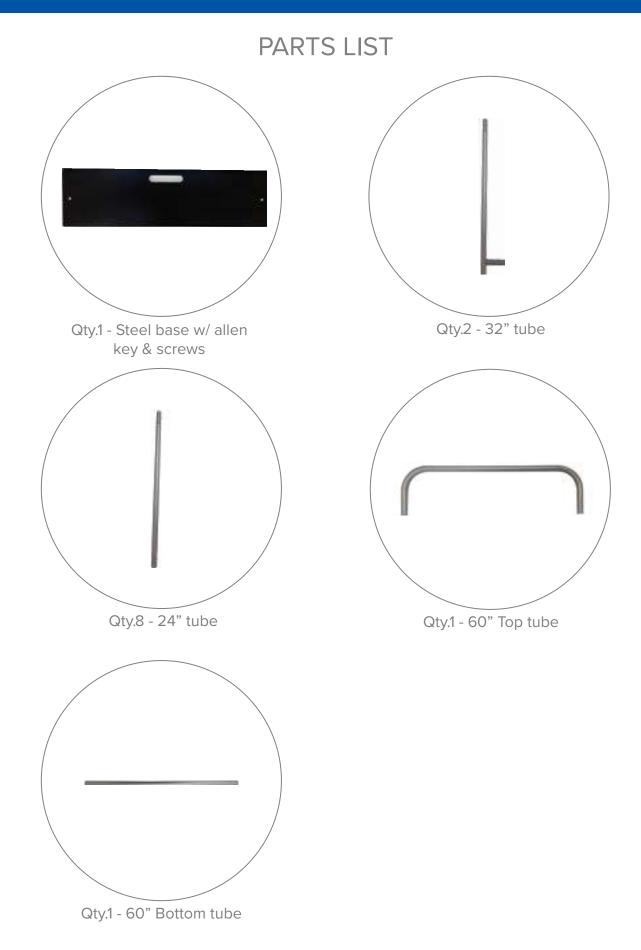

## SET UP INSTRUCTIONS EZEXTEND FABRIC DISPLAY

36"

Connect numbered tubes together.

Snap tubes together.

Screw base to tube with threaded bottom.

Cover frame with fabric graphic.

To assemble, secure the longest vertical poles onto the black steel base using the included allen wrench. Add the bottom horizontal support pole and secure. Snap on the remaining vertical poles, then top frame with the curved bar to complete. Tilt or lay down EZEXTEND to swiftly drape with the pillowcase graphic. Using the industrial-size zipper, zip underneath the bottom support pole, maximizing fabric tension.