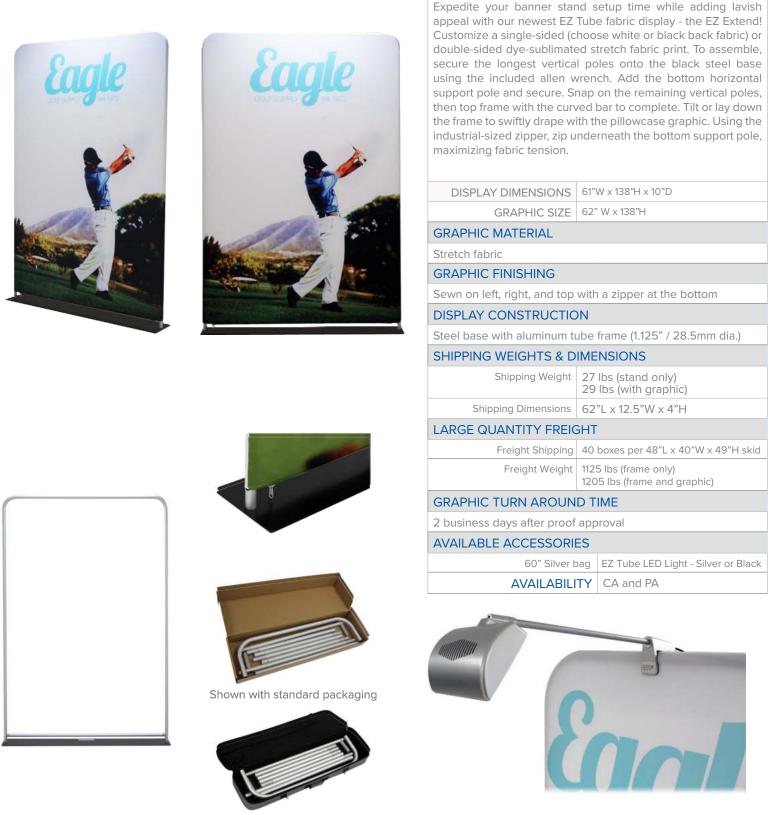

**PRODUCT DESCRIPTION** 

Shown with optional Silver bag

EZ Tube LED Light - Silver or Black

EZ EXTEND 5' x 11.5' EZ EXTEND FABRIC DISPLAYS PRODUCT CODE: EZ-ETE60x138