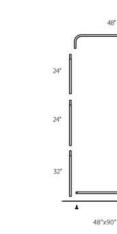

## SET UP INSTRUCTIONS EZEXTEND FABRIC DISPLAY

36"

Connect numbered tubes together.

Snap tubes together.

Screw base to tube with threaded bottom.

Cover frame with fabric graphic.

To assemble, secure the longest vertical poles onto the black steel base using the included allen wrench. Add the bottom horizontal support pole and secure. Snap on the remaining vertical poles, then top frame with the curved bar to complete. Tilt or lay down EZEXTEND to swiftly drape with the pillowcase graphic. Using the industrial-size zipper, zip underneath the bottom support pole, maximizing fabric tension.