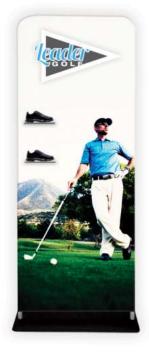

**PRODUCT DESCRIPTION** 

Shown with optional Silver bag

EZ Tube LED Light - Silver or Black

EZ EXTEND 5' x 11.5' EZ EXTEND FABRIC DISPLAYS PRODUCT CODE: EZ-ETE60x138