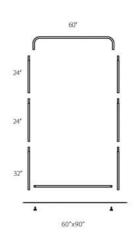

## SET UP INSTRUCTIONS EZEXTEND FABRIC DISPLAY

36"

Connect numbered tubes together.

Snap tubes together.

Screw base to tube with threaded bottom.

Cover frame with fabric graphic.

To assemble, secure the longest vertical poles onto the black steel base using the included allen wrench. Add the bottom horizontal support pole and secure. Snap on the remaining vertical poles, then top frame with the curved bar to complete. Tilt or lay down EZEXTEND to swiftly drape with the pillowcase graphic. Using the industrial-size zipper, zip underneath the bottom support pole, maximizing fabric tension.