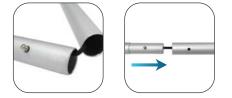

#### A. Horizontal / Vertical frame Tubing

The main frame tubing and support bar are multi-piece units, connected with an internal bungee cord. Connect all of them together using the push caps and lay them to the side.