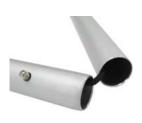

#### A. Horizontal / Vertical frame Tubing

The main frame tubing and support bar are multi-piece units, connected with an internal bungee cord. Connect all of them together using the push caps and lay them to the side.