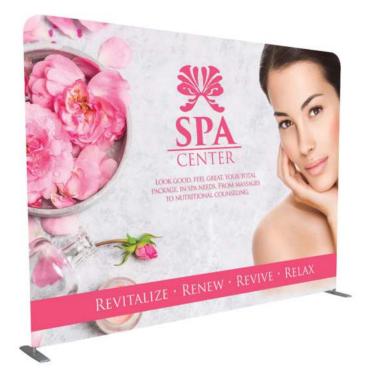

### PRODUCT DESCRIPTION

| DISPLAY DIMENSIONS116"W × 87"HGRAPHIC DIMENSIONS118"W × 89"HGRAPHIC MATERIAL118"W × 89"HStretch FabricIGRAPHIC FINISHINGISewn on the top, left, and rjbt. Zipper on bottom.IDISPLAY CONSTRUCTIOIAluminum frame (30mm tubrg)IAluminum frame (30mm tubrg)ISHIPPING WEIGHTS & DISONSShipping Weight18 lbs (frame only)18 lbs (frame and graphic)Shipping Dimensions13"L × 53"W × 8"HLARGE QUANTITY FREIGHTFreight Shipping24 boxes per 40"L x 48"W × 61"H skidFreight Weight16 (frame only)GRAPHIC TURN AROUNDI E Dusiness days after proot subrowalAVAILABLE ACCESSORIESSilver LED LightBlack LED LightAVAILABILITYCA and PA                                                                                                                                                                                                                                          | With a sleek and thinner diameter, our EZ Tube Straight 30 frames<br>are a great alternative to our premium backwall displays.<br>Quickly assembled in just minutes, slide the tubes together and<br>lock them in place with a push button snap to assemble the<br>frame. Then, simply pull the pillowcase-like graphic over the<br>frame and zip it shut. The bottom zipper — hidden from view,<br>tightens the stretch fabric beautifully displaying your graphic<br>from edge to edge. Disassembled, the lightweight frame and<br>graphic fits inside a beautiful compact silver bag. Like our<br>premium EZ Tube, the Straight 30 is also available in several<br>sizes and shapes. Quantity pricing is available on our website. |              |                                   |  |
|---------------------------------------------------------------------------------------------------------------------------------------------------------------------------------------------------------------------------------------------------------------------------------------------------------------------------------------------------------------------------------------------------------------------------------------------------------------------------------------------------------------------------------------------------------------------------------------------------------------------------------------------------------------------------------------------------------------------------------------------------------------------------------------------------------------------------------------------------------------------|---------------------------------------------------------------------------------------------------------------------------------------------------------------------------------------------------------------------------------------------------------------------------------------------------------------------------------------------------------------------------------------------------------------------------------------------------------------------------------------------------------------------------------------------------------------------------------------------------------------------------------------------------------------------------------------------------------------------------------------|--------------|-----------------------------------|--|
| GRAPHIC MATERIALStretch FabricGRAPHIC FINISHINGSewn on the top, left, and right. Zipper on bottom.DISPLAY CONSTRUCTIONAluminum frame (30mm tubing)Aluminum frame (30mm tubing)SHIPPING WEIGHTS & DIMENSIONSShipping Weight18 lbs (frame only)23 lbs (frame and graphic)Shipping Dimensions13"L × 53"W × 8"HLARGE QUANTITY FREIGHTFreight Shipping24 boxes per 40"L × 48"W × 61"H skidFreight Weight467 lbs (frame only)5 lbs (frame and graphic)GRAPHIC TURN AROUND TIME2 business days after proof approvalAVAILABLE ACCESSORIESSilver LED LightBlack LED Light                                                                                                                                                                                                                                                                                                    | DISPLAY DIMENSIONS                                                                                                                                                                                                                                                                                                                                                                                                                                                                                                                                                                                                                                                                                                                    | 116"W × 87"H |                                   |  |
| Stretch Fabric     GRAPHIC FINISHING     Sewn on the top, left, and right. Zipper on bottom.     DISPLAY CONSTRUCTION     Aluminum frame (30mm tubing)     Aluminum frame (30mm tubing)     SHIPPING WEIGHTS & DIVENSIONS     Shipping Weight   18 lbs (frame only)     23 lbs (frame and graphic)     Shipping Dimensions   13"L x 53"W x 8"H     LARGE QUANTITY FREIGHT     Freight Shipping   24 boxes per 40"L x 48"W x 61"H skid     Freight Weight   467 lbs (frame only)     Skipping Dimensions   18 bs (frame only)     Shipping Dimensions   24 boxes per 40"L x 48"W x 61"H skid     Freight Shipping   18 lbs (frame only)     Skipping Dimensions   18 lbs (frame only)     Skipping Dimensions   18 lbs (frame only)     GRAPHIC TURN AROUND   TIME     2 business days after prootable   VallABLE ACCESSORIES     Silver LED Light   Black LED Light | GRAPHIC DIMENSIONS                                                                                                                                                                                                                                                                                                                                                                                                                                                                                                                                                                                                                                                                                                                    | 118          | "W x 89"H                         |  |
| GRAPHIC FINISHING     Sewn on the top, left, and right. Zipper on bottom.     DISPLAY CONSTRUCTION     Aluminum frame (30mm tubing)     Aluminum frame (30mm tubing)     SHIPPING WEIGHTS & DIMENSIONS     Shipping Weight   18 lbs (frame only)     23 lbs (frame and graphic)     Shipping Dimensions   13"L x 53"W x 8"H     LARGE QUANTITY FREIGHT     Freight Shipping   24 boxes per 40"L x 48"W x 61"H skid     Freight Weight   467 lbs (frame only)     587 lbs (frame and graphic)     GRAPHIC TURN AROUND TIME     2 business days after proof approval     AVAILABLE ACCESSORIES     Silver LED Light   Black LED Light                                                                                                                                                                                                                                 | GRAPHIC MATERIAL                                                                                                                                                                                                                                                                                                                                                                                                                                                                                                                                                                                                                                                                                                                      |              |                                   |  |
| Sewn on the top, left, and right. Zipper on bottom.     DISPLAY CONSTRUCTION     Aluminum frame (30mm tubing)     Aluminum frame (30mm tubing)     ShipPING WEIGHTS & DINENSIONS     Shipping Weight   18 lbs (frame only)     23 lbs (frame and graphic)     Shipping Dimensions   13"L x 53"W x 8"H     LARGE QUANTITY FREIGHT     Freight Shipping   24 boxes per 40"L x 48"W x 61"H skid     Freight Weight   467 lbs (frame only)     Skipping Dimensions   587 lbs (frame and graphic)     GRAPHIC TURN AROUND TIME   2 business days after prootal     AVAILABLE ACCESSORIES   Silver LED Light                                                                                                                                                                                                                                                              | Stretch Fabric                                                                                                                                                                                                                                                                                                                                                                                                                                                                                                                                                                                                                                                                                                                        |              |                                   |  |
| DISPLAY CONSTRUCTION     Aluminum frame (30mm tubing)     SHIPPING WEIGHTS & DIMENSIONS     Shipping Weight     18 lbs (frame only)     23 lbs (frame and graphic)     Shipping Dimensions     13"L x 53"W x 8"H     LARGE QUANTITY FREIGHT     Freight Shipping   24 boxes per 40"L x 48"W x 61"H skid     Freight Weight   467 lbs (frame only)     587 lbs (frame and graphic)   587 lbs (frame and graphic)     GRAPHIC TURN AROUND TIME     2 business days after proof approval   AVAILABLE ACCESSORIES     Silver LED Light                                                                                                                                                                                                                                                                                                                                  | GRAPHIC FINISHING                                                                                                                                                                                                                                                                                                                                                                                                                                                                                                                                                                                                                                                                                                                     |              |                                   |  |
| Aluminum frame (30mm tubing)     SHIPPING WEIGHTS & DIJENSIONS     Shipping Weight   18 lbs (frame only)     23 lbs (frame and graphic)     Shipping Dimensions   13"L x 53"W x 8"H     LARGE QUANTITY FREIGHT     Freight Shipping   24 boxes per 40"L x 48"W x 61"H skid     Freight Weight   467 lbs (frame only)     Skipping Dimensions   587 lbs (frame only)     GRAPHIC TURN AROUND TIME     2 business days after proof after proval     AVAILABLE ACCESSORIES     Silver LED Light   Black LED Light                                                                                                                                                                                                                                                                                                                                                      | Sewn on the top, left, and right. Zipper on bottom.                                                                                                                                                                                                                                                                                                                                                                                                                                                                                                                                                                                                                                                                                   |              |                                   |  |
| SHIPPING WEIGHTS & DIMENSIONSShipping Weight18 lbs (frame only)23 lbs (frame and graphic)Shipping Dimensions13"L × 53"W × 8"HLARGE QUANTITY FREIGHTFreight Shipping24 boxes per 40"L × 48"W × 61"H skidFreight Weight467 lbs (frame only)587 lbs (frame and graphic)GRAPHIC TURN AROUND TIME2 business days after proof approvalAVAILABLE ACCESSORIESSilver LED LightBlack LED Light                                                                                                                                                                                                                                                                                                                                                                                                                                                                                | DISPLAY CONSTRUCTION                                                                                                                                                                                                                                                                                                                                                                                                                                                                                                                                                                                                                                                                                                                  |              |                                   |  |
| Shipping Weight18 lbs (frame only)23 lbs (frame and graphic)Shipping Dimensions13"L x 53"W x 8"HLARGE QUANTITY FREIGHTFreight Shipping24 boxes per 40"L x 48"W x 61"H skidFreight Weight467 lbs (frame only)Freight Weight587 lbs (frame and graphic)GRAPHIC TURN AROUND TIME2 business days after proof approvalAVAILABLE ACCESSORIESSilver LED LightBlack LED Light                                                                                                                                                                                                                                                                                                                                                                                                                                                                                               | Aluminum frame (30mm tubing)                                                                                                                                                                                                                                                                                                                                                                                                                                                                                                                                                                                                                                                                                                          |              |                                   |  |
| 23 lbs (frame and graphic)     Shipping Dimensions   13"L x 53"W x 8"H     LARGE QUANTITY FREIGHT     Freight Shipping   24 boxes per 40"L x 48"W x 61"H skid     Freight Weight   467 lbs (frame only)     587 lbs (frame and graphic)     GRAPHIC TURN AROUND TIME     2 business days after proof approval     AVAILABLE ACCESSORIES     Silver LED Light   Black LED Light                                                                                                                                                                                                                                                                                                                                                                                                                                                                                      | SHIPPING WEIGHTS & DIMENSIONS                                                                                                                                                                                                                                                                                                                                                                                                                                                                                                                                                                                                                                                                                                         |              |                                   |  |
| Shipping Dimensions 13"L x 53"W x 8"H   LARGE QUANTITY FREIGHT   Freight Shipping 24 boxes per 40"L x 48"W x 61"H skid   Freight Weight 467 lbs (frame only)   587 lbs (frame and graphic)   GRAPHIC TURN AROUND TIME   2 business days after proof approval   AVAILABLE ACCESSORIES   Silver LED Light Black LED Light                                                                                                                                                                                                                                                                                                                                                                                                                                                                                                                                             | Shipping Weight 18 I                                                                                                                                                                                                                                                                                                                                                                                                                                                                                                                                                                                                                                                                                                                  |              | bs (frame only)                   |  |
| ILARGE QUANTITY FREIGHT     Freight Shipping   24 boxes per 40"L x 48"W x 61"H skid     Freight Weight   467 lbs (frame only)     587 lbs (frame and graphic)   587 lbs (frame and graphic)     GRAPHIC TURN AROUND TIME     2 business days after proof approval   AVAILABLE ACCESSORIES     Silver LED Light                                                                                                                                                                                                                                                                                                                                                                                                                                                                                                                                                      |                                                                                                                                                                                                                                                                                                                                                                                                                                                                                                                                                                                                                                                                                                                                       | 23           | lbs (frame and graphic)           |  |
| Freight Shipping   24 boxes per 40"L x 48"W x 61"H skid     Freight Weight   467 lbs (frame only)     587 lbs (frame and graphic)     GRAPHIC TURN AROUND TIME     2 business days after proof abroval     AVAILABLE ACCESSORIES     Silver LED Light   Black LED Light                                                                                                                                                                                                                                                                                                                                                                                                                                                                                                                                                                                             | Shipping Dimensions                                                                                                                                                                                                                                                                                                                                                                                                                                                                                                                                                                                                                                                                                                                   | 13"l         | _ x 53"W x 8"H                    |  |
| Freight Weight 467 lbs (frame only)   587 lbs (frame and graphic)   GRAPHIC TURN AROUND TIME   2 business days after proof approval   AVAILABLE ACCESSORIES   Silver LED Light Black LED Light                                                                                                                                                                                                                                                                                                                                                                                                                                                                                                                                                                                                                                                                      | LARGE QUANTITY FREIGHT                                                                                                                                                                                                                                                                                                                                                                                                                                                                                                                                                                                                                                                                                                                |              |                                   |  |
| GRAPHIC TURN AROUND TIME   2 business days after proof approval   AVAILABLE ACCESSORIES   Silver LED Light Black LED Light                                                                                                                                                                                                                                                                                                                                                                                                                                                                                                                                                                                                                                                                                                                                          | Freight Shipping                                                                                                                                                                                                                                                                                                                                                                                                                                                                                                                                                                                                                                                                                                                      | 24           | boxes per 40"L x 48"W x 61"H skid |  |
| GRAPHIC TURN AROUND TIME   2 business days after proof approval   AVAILABLE ACCESSORIES   Silver LED Light Black LED Light                                                                                                                                                                                                                                                                                                                                                                                                                                                                                                                                                                                                                                                                                                                                          | Freight Weight                                                                                                                                                                                                                                                                                                                                                                                                                                                                                                                                                                                                                                                                                                                        | 467          | ' lbs (frame only)                |  |
| 2 business days after proof approval   AVAILABLE ACCESSORIES   Silver LED Light Black LED Light                                                                                                                                                                                                                                                                                                                                                                                                                                                                                                                                                                                                                                                                                                                                                                     |                                                                                                                                                                                                                                                                                                                                                                                                                                                                                                                                                                                                                                                                                                                                       | 587          | Ibs (frame and graphic)           |  |
| AVAILABLE ACCESSORIES   Silver LED Light Black LED Light                                                                                                                                                                                                                                                                                                                                                                                                                                                                                                                                                                                                                                                                                                                                                                                                            | GRAPHIC TURN AROUND TIME                                                                                                                                                                                                                                                                                                                                                                                                                                                                                                                                                                                                                                                                                                              |              |                                   |  |
| Silver LED Light Black LED Light                                                                                                                                                                                                                                                                                                                                                                                                                                                                                                                                                                                                                                                                                                                                                                                                                                    | 2 business days after proof approval                                                                                                                                                                                                                                                                                                                                                                                                                                                                                                                                                                                                                                                                                                  |              |                                   |  |
|                                                                                                                                                                                                                                                                                                                                                                                                                                                                                                                                                                                                                                                                                                                                                                                                                                                                     | AVAILABLE ACCESSORIES                                                                                                                                                                                                                                                                                                                                                                                                                                                                                                                                                                                                                                                                                                                 |              |                                   |  |
| AVAILABILITY CA and PA                                                                                                                                                                                                                                                                                                                                                                                                                                                                                                                                                                                                                                                                                                                                                                                                                                              | Silver LED Light                                                                                                                                                                                                                                                                                                                                                                                                                                                                                                                                                                                                                                                                                                                      |              | Black LED Light                   |  |
|                                                                                                                                                                                                                                                                                                                                                                                                                                                                                                                                                                                                                                                                                                                                                                                                                                                                     | AVAILABILITY                                                                                                                                                                                                                                                                                                                                                                                                                                                                                                                                                                                                                                                                                                                          |              | CA and PA                         |  |