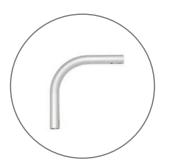

## PARTS LIST

Qty.2 - Top corner arches

Qty.2 - Main frame tubing 4-piece

Qty.2 - Bottom corner bases

Qty. 1 - Middle support bar

Qty. 2 - Bolt

Qty.2 - Base/Foot

Qty.2 - Washer

#### D. Top Arch / Horizontal and Vertical Tube

Attach each top corner arch to each side of a horizontal and vertical frame tube. Each end is conveniently marked with a letter/number decal.