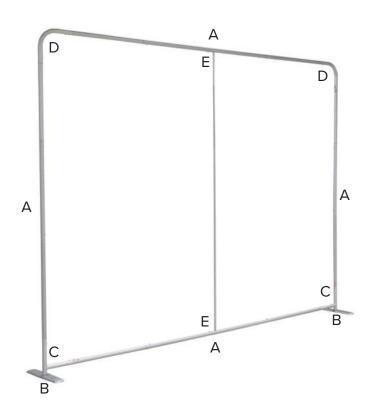

## PARTS LIST

Qty.2 - Top corner arches

Qty.2 - Main frame tubing 4-piece

Qty.2 - Bottom corner bases

Qty. 1 - Middle support bar

Qty. 2 - Bolt

Qty.2 - Base/Foot

Qty.2 - Washer

#### C. Bottom Corner / Horizontal and Vertical Tube

Attach each bottom corner base to each side of a horizontal and vertical frame tube. Each end is conveniently marked with a letter/number decal.

#### D. Top Arch / Horizontal and Vertical Tube

Attach each top corner arch to each side of a horizontal and vertical frame tube. Each end is conveniently marked with a letter/number decal.

### E. Middle Support Bar

Complete the structure by sliding in the middle support bar, one end at a time.