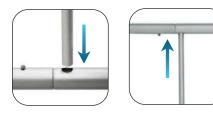

### E. Middle Support Bar

Complete the structure by sliding in the middle support bar, one end at a time.