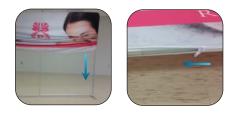

#### F. Install Graphic

Drape the top of the frame, starting with the open end (bottom) of the graphic. Pull the graphic all the way down and zip the bottom shut to maximize tension.