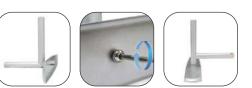

#### B. Bottom Corner / Feet

Attach each foot to a bottom corner base using a bolt and washer.