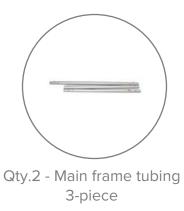

## PARTS LIST

Qty.2 - Top corner arches

Qty.2 - Main frame tubing 4-piece

Qty.2 - Bottom corner bases

Qty. 1 - Middle support bar

Qty. 2 - Bolt

Qty.2 - Base/Foot

Qty.2 - Washer

#### A. Horizontal / Vertical frame Tubing

The main frame tubing and support bar are multi-piece units, connected with an internal bungee cord. Connect all of them together using the push caps and lay them to the side.