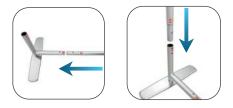

#### A. Horizontal / Vertical frame Tubing

The main frame tubing and support bar are multi-piece units, connected with an internal bungee cord. Connect all of them together using the push caps and lay them to the side.