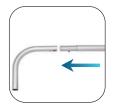

#### C. Bottom Corner / Horizontal and Vertical Tube

Attach each bottom corner base to each side of a horizontal and vertical frame tube. Each end is conveniently marked with a letter/number decal.

#### D. Top Arch / Horizontal and Vertical Tube

Attach each top corner arch to each side of a horizontal and vertical frame tube. Each end is conveniently marked with a letter/number decal.