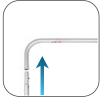

#### C. Bottom Corner / Horizontal and Vertical Tube

Attach each bottom corner base to each side of a horizontal and vertical frame tube. Each end is conveniently marked with a letter/number decal.

#### D. Top Arch / Horizontal and Vertical Tube

Attach each top corner arch to each side of a horizontal and vertical frame tube. Each end is conveniently marked with a letter/number decal.