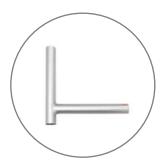

#### C. Bottom Corner / Horizontal and Vertical Tube

Attach each bottom corner base to each side of a horizontal and vertical frame tube. Each end is conveniently marked with a letter/number decal.

#### D. Top Arch / Horizontal and Vertical Tube

Attach each top corner arch to each side of a horizontal and vertical frame tube. Each end is conveniently marked with a letter/number decal.