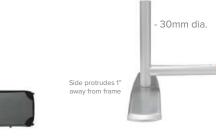

#### B. Bottom Corner / Feet

Attach each foot to a bottom corner base using a bolt and washer.