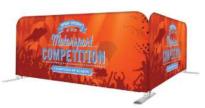

## PRODUCT DESCRIPTION

The new EZ Barrier brings lightweight portability to advertising barrier display systems! Suitable for indoor use, use the EZ Barrier as crowd control at your next trade show or event. Custom printed dye-sub fabric graphic drapes over entire aluminum frame and zips closed. Choose single-sided graphic with black or white backside or double-sided graphic.

Optional: Join together multiple EZ Barriers with Barrier Connector Foot.

DISPLAY DIMENSION 78" W x 35" H GRAPHIC DIMENSIONS 81" W x 36" H

**GRAPHIC MATERIAL** 

Dye Sub Tent Fabric

**GRAPHIC FINISHING** 

Sewn left, right, and top with a zipper at the bottom