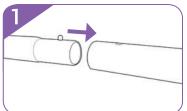

# SET UP INSTRUCTIONS

**Set Up Frame** 

Connect numbered tubes together.

Attach corner tube onto feet. Then connect vertical and horizontal tubes to complete frame.

Push down on button and insert tube.

Insert wire lock pin onto the side of feet. Then pull wire loop over end of the pin to secure feet.