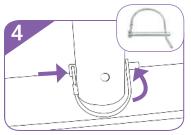

# SET UP INSTRUCTIONS

**Set Up Frame** 

Connect numbered tubes together.

Attach corner tube onto feet. Then connect vertical and horizontal tubes to complete frame.

Push down on button and insert tube.

Insert wire lock pin onto the side of feet. Then pull wire loop over end of the pin to secure feet.