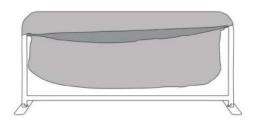

# **TUBE BARRIER OUTDOOR LARGE**

PRODUCT CATEGORY: EZ FABRIC DISPLAYS PRODUCT CODE: EZBRRLGOD

On frame On graphic

## PRODUCT DESCRIPTION

The new EZ Barrier brings lightweight portability to advertising barrier display systems! Suitable for indoor use, use the EZ Barrier as crowd control at your next trade show or event. Custom printed dye-sub fabric graphic drapes over entire aluminum frame and zips closed. Choose single-sided graphic with black or white backside or double-sided graphic.

# **Install Graphic**

**a.** Drape graphic over frame.

**b.** Pull down graphic to cover whole frame.

c. Zip underneath the bottom support pole.