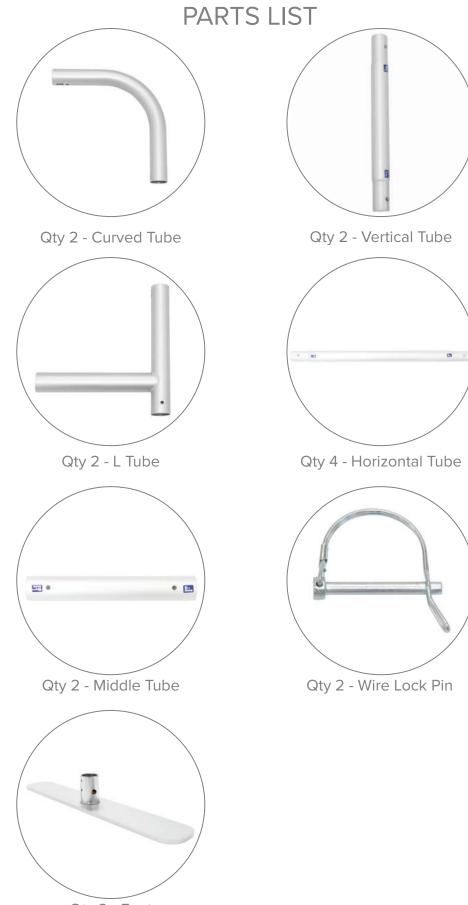

# SET UP INSTRUCTIONS

**Set Up Frame** 

Connect numbered tubes together.

Attach corner tube onto feet. Then connect vertical and horizontal tubes to complete frame.

Push down on button and insert tube.

Insert wire lock pin onto the side of feet. Then pull wire loop over end of the pin to secure feet.