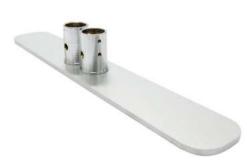

# Straight Barrier Connection (Optional)

Corner Connection (Optional)

Barrier Connector Foot (Optional)

Qty 2 - Feet

# **Optional Connection**

**a.** Use barrier connector foot to arrange your own combination barrier.

**b.** Place frames onto barrier connector foot and lock with wire lock pins.