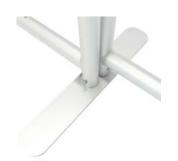

# SET UP INSTRUCTIONS

**Set Up Frame** 

Connect numbered tubes together.

Attach corner tube onto feet. Then connect vertical and horizontal tubes to complete frame.

Push down on button and insert tube.

Insert wire lock pin onto the side of feet. Then pull wire loop over end of the pin to secure feet.