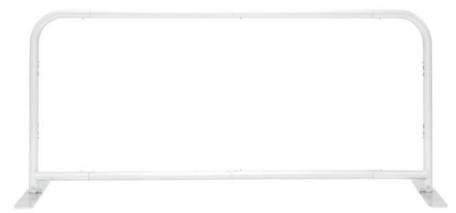

**DISPLAY CONSTRUCTION** 

Aluminum Frame

SHIPPING WEIGHTS & DIMENSIONS

| Shipping Weight     | 20 lbs (frame only)<br>21 lbs (with graphics) |
|---------------------|-----------------------------------------------|
| Shipping Dimensions | 28" H x 12.5" W x 6" D                        |

# SET UP INSTRUCTIONS

**Set Up Frame** 

Connect numbered tubes together.

Attach corner tube onto feet. Then connect vertical and horizontal tubes to complete frame.

Push down on button and insert tube.

Insert wire lock pin onto the side of feet. Then pull wire loop over end of the pin to secure feet.