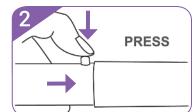

# SET UP INSTRUCTIONS

**Set Up Frame** 

Connect numbered tubes together.

Attach corner tube onto feet. Then connect vertical and horizontal tubes to complete frame.

Push down on button and insert tube.

Insert wire lock pin onto the side of feet. Then pull wire loop over end of the pin to secure feet.