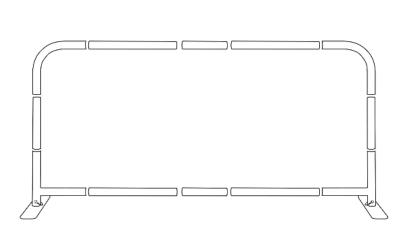

# SET UP INSTRUCTIONS

**Set Up Frame** 

Connect numbered tubes together.

Attach corner tube onto feet. Then connect vertical and horizontal tubes to complete frame.

Push down on button and insert tube.

Insert wire lock pin onto the side of feet. Then pull wire loop over end of the pin to secure feet.

# **Install Graphic**

**a.** Drape graphic over frame.

**b.** Pull down graphic to cover whole frame.

c. Zip underneath the bottom support pole.