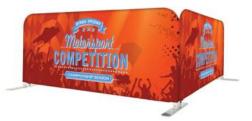

# **TUBE BARRIER OUTDOOR LARGE**

PRODUCT CATEGORY: EZ FABRIC DISPLAYS PRODUCT CODE: EZBRRLGOD

On frame On graphic

## PRODUCT DESCRIPTION

The new EZ Barrier brings lightweight portability to advertising barrier display systems! Suitable for indoor use, use the EZ Barrier as crowd control at your next trade show or event. Custom printed dye-sub fabric graphic drapes over entire aluminum frame and zips closed. Choose single-sided graphic with black or white backside or double-sided graphic.

Optional: Join together multiple EZ Barriers with Barrier Connector Foot.

DISPLAY DIMENSION 78" W x 35" H GRAPHIC DIMENSIONS 81" W x 36" H

**GRAPHIC MATERIAL** 

Dye Sub Tent Fabric

**GRAPHIC FINISHING** 

Sewn left, right, and top with a zipper at the bottom

**DISPLAY CONSTRUCTION** 

Aluminum Frame

SHIPPING WEIGHTS & DIMENSIONS

| Shipping Weight     | 20 lbs (frame only)<br>21 lbs (with graphics) |
|---------------------|-----------------------------------------------|
| Shipping Dimensions | 28" H x 12.5" W x 6" D                        |