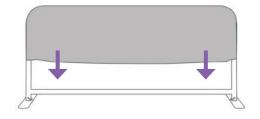

# **Install Graphic**

**a.** Drape graphic over frame.

**b.** Pull down graphic to cover whole frame.

c. Zip underneath the bottom support pole.