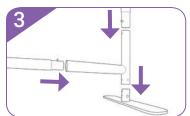

# SET UP INSTRUCTIONS

**Set Up Frame** 

Connect numbered tubes together.

Attach corner tube onto feet. Then connect vertical and horizontal tubes to complete frame.

Push down on button and insert tube.

Insert wire lock pin onto the side of feet. Then pull wire loop over end of the pin to secure feet.