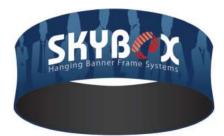

## **HANGING BANNER 5FT CIRCLE 24IN**

Outside Graphic - White Back Fabric

Outside Graphic - Black Back Fabric

Inside & Outside Graphic

### **Product Features**

The Skybox Fabric Hanging Banner is a must have at your next trade show. These extra large hanging banners are produced from high quality fabric and enable you to be seen from practically anywhere at your trade show. Available in round, square, and triangle configurations as well as numerous sizes, there is a Skybox Hanging Banner that would suit almost any situation. This particular model is 5ft wide and 24ft tall. Includes soft carry bag.