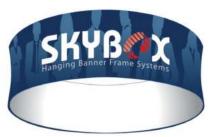

## **HANGING BANNER 5FT CIRCLE 24IN**

Outside Graphic - White Back Fabric

Outside Graphic - Black Back Fabric

Inside & Outside Graphic

### **Product Features**

The Skybox Fabric Hanging Banner is a must have at your next trade show. These extra large hanging banners are produced from high quality fabric and enable you to be seen from practically anywhere at your trade show. Available in round, square, and triangle configurations as well as numerous sizes, there is a Skybox Hanging Banner that would suit almost any situation. This particular model is 5ft wide and 24ft tall. Includes soft carry bag.