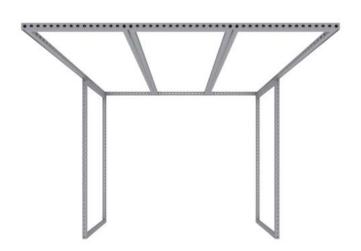

## **DISPLAY CONSTRUCTION**

Aluminum frame and components

## AVAILABILITY | CA only

| REF | QTY  | PART NO.                  | DESCRIPTION                                                       |  |
|-----|------|---------------------------|-------------------------------------------------------------------|--|
| 1   | 5    | MOD-FRM-992x2418          | Straight Frame, Corner Screw Connect 992mm x 2418mm               |  |
| В   | 20   | MOD-PC                    | Pin Connector                                                     |  |
| С   | 4    | MOD-90D-CON               | 90°Connector                                                      |  |
| D   | 2    | MOD-SM90D-CON             | 90°Connector                                                      |  |
| Е   | 4    | MOD-CLA-CON               | Clamp Connector                                                   |  |
| AJ  | 4    | MOD-180D-CON              | 180 Degree Connector                                              |  |
| AC  | 4    | MOD-CP-992x2418           | Cover Profile for Frame 992x2418. Flat Model. Anodized            |  |
| AE  | 0.64 | MOD-CP-3100 (Qty.2 - 39") | Cover Profile, Bar Per 3100mm Cover Profile. Flat Model. Anodized |  |
| AF  | 16   | MOD-CC                    | Clip Connector Cover Connects Cover Profile                       |  |
| AL  | 20   | MOD-FP                    | Modco Frame Protector                                             |  |