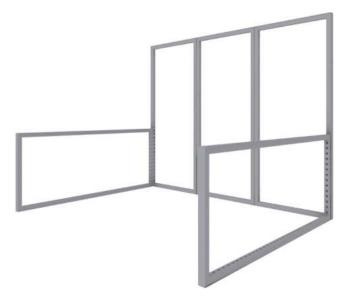

## PRODUCT DESCRIPTION

Modco Modular Display 14 is a three-dimensional 10' x 10' pre-designed exhibit booth. Stylish and lively, it incorporates a 10' wide backwall with two 10' wide sidewalls. This booth is made up of tool-free perforated modular aluminum frames and assembled with toolless pin connectors. Perforations are completely covered for a flawless finish.

## **DISPLAY CONSTRUCTION**

Aluminum frame and components

## AVAILABILITY | CA only

| REF | QTY  | PART NO.                  | DESCRIPTION                                                       |  |
|-----|------|---------------------------|-------------------------------------------------------------------|--|
| 1   | 5    | MOD-FRM-992x2418          | Straight Frame, Corner Screw Connect 992mm x 2418mm               |  |
| В   | 20   | MOD-PC                    | Pin Connector                                                     |  |
| С   | 4    | MOD-90D-CON               | 90°Connector                                                      |  |
| D   | 2    | MOD-SM90D-CON             | 90°Connector                                                      |  |
| Е   | 4    | MOD-CLA-CON               | Clamp Connector                                                   |  |
| AJ  | 4    | MOD-180D-CON              | 180 Degree Connector                                              |  |
| AC  | 4    | MOD-CP-992x2418           | Cover Profile for Frame 992x2418. Flat Model. Anodized            |  |
| AE  | 0.64 | MOD-CP-3100 (Qty.2 - 39") | Cover Profile, Bar Per 3100mm Cover Profile. Flat Model. Anodized |  |
| AF  | 16   | MOD-CC                    | Clip Connector Cover Connects Cover Profile                       |  |
| AL  | 20   | MOD-FP                    | Modco Frame Protector                                             |  |