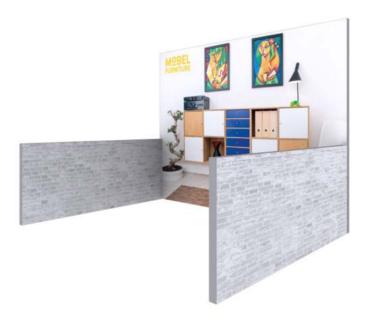

## PRODUCT DESCRIPTION

Modco Modular Display 14 is a three-dimensional 10' x 10' pre-designed exhibit booth. Stylish and lively, it incorporates a 10' wide backwall with two 10' wide sidewalls. This booth is made up of tool-free perforated modular aluminum frames and assembled with toolless pin connectors. Perforations are completely covered for a flawless finish.

## **GRAPHIC MATERIAL**

Stretch Fabric w/ Integrated Block Out

## **DISPLAY CONSTRUCTION**

Aluminum frame and components