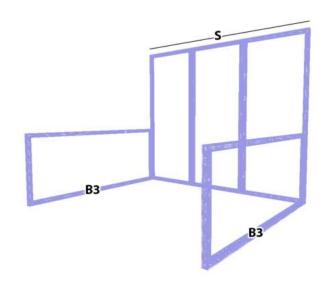

| DISPLAY DIMENSIONS | 117"W x 95.25"H x 97.5"D |                     |     |
|--------------------|--------------------------|---------------------|-----|
| GRAPHIC SIZES      | PANEL                    | SIZE                | QTY |
|                    | S                        | 118.375"W x 96.25"H | 2   |
|                    | ВЗ                       | 96.25"W x 40.125"H  | 4   |
|                    |                          | TOTAL PRINTS        | 6   |