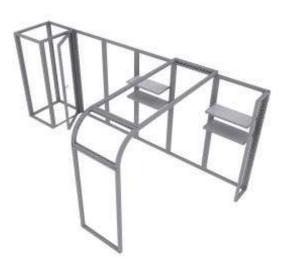

#### **DISPLAY CONSTRUCTION**

Aluminum frame and components

SHIPPING WEIGHTS & DIMENSIONS (FREIGHT ONLY)

Shipping Weight 1107 lbs (frame & graphics in crate)

Shipping Dimensions 103"L x 44"W x 58"H (in crate)

# PARTS LIST

(qty 1) MOD-FRM-310x1984

(qty 1) MOD-DSWL-992x2418

(qty 2) MOD-CRV-180DCL

(qty 23) MOD-CC

(qty 4) MOD-PC-DOOR

(qty 1) MOD-FRM-992x1984

(qty 4) MOD-SN28mm

(qty 2) MOD-CRV-180DCR

(qty 80) MOD-PC

(qty 10) MOD-CLA-CON

(qty 1) MOD-CRVFRM-774x992

(qty 16) MOD-90D-CON

(qty 8) MOD-180D-CON