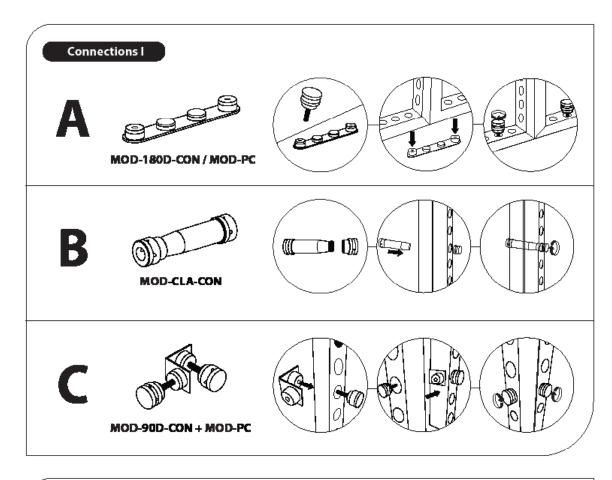

(qty 2) MOD-CRV-180DCR

(qty 80) MOD-PC

(qty 10) MOD-CLA-CON

(qty 1) MOD-CRVFRM-774x992

(qty 16) MOD-90D-CON

(qty 8) MOD-180D-CON