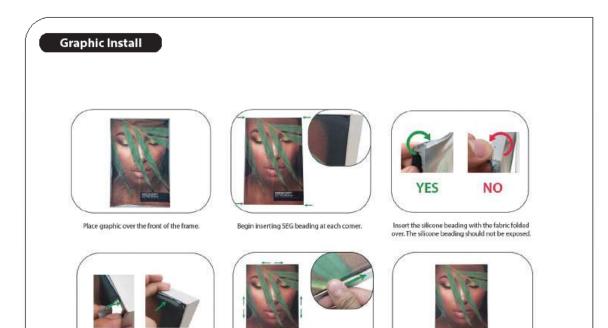

#### **GRAPHIC FINISHING**

Silicone beading is sewn around the perimeter of the fabric graphic. Silicone beading is hidden from view once installed.

## SET UP INSTRUCTIONS

Using your fingers, push both fabric and silicone beading completely into the extrusions channel.

Continue to push in the remaining silicone beading on each side.

Check the perimeter of the frame for any excess beading that hasn't been pushed in. Graphic should be taut.