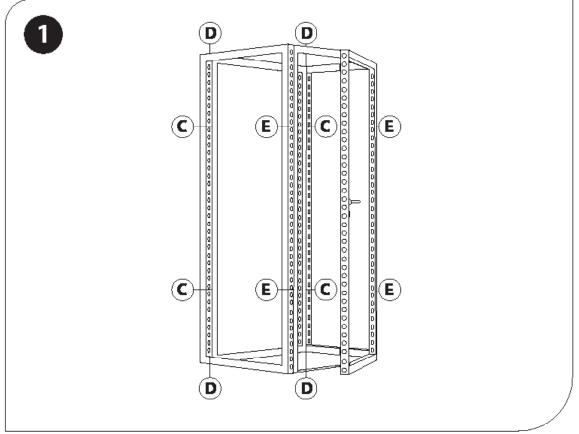

# PARTS LIST

(qty 1) MOD-FRM-310x1984

(qty 1) MOD-DSWL-992x2418

(qty 2) MOD-CRV-180DCL

(qty 23) MOD-CC

(qty 4) MOD-PC-DOOR

(qty 1) MOD-FRM-992x1984

(qty 4) MOD-SN28mm

(qty 2) MOD-CRV-180DCR

(qty 80) MOD-PC

(qty 10) MOD-CLA-CON

(qty 1) MOD-CRVFRM-774x992

(qty 16) MOD-90D-CON

(qty 8) MOD-180D-CON