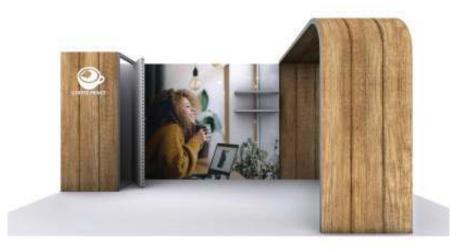

#### **PRODUCT DESCRIPTION**

Modco Modular Exhibits Modular 4 is a three-dimensional 20' x 10' pre-designed exhibit booth. Stylish and lively, Modco Modular Exhibits Modular 4 is built using tool-free perforated modular aluminum frames. Multiple size frames connect using simple toolless pin connectors. Use shelves to showcase your products. Customize double-sided stretch fabric SEG graphics for the entire exhibit. Perforations are completely covered for a flawless finish.

DISPLAY DIMENSIONS 234.375"W x 97.9"H x 117.5"D

| GRAPHIC SIZES | PANEL | SIZE                | QTY |
|---------------|-------|---------------------|-----|
|               | А     | 196.375"W x 96.25"H | 1   |
|               | В     | 235.375"W x 96.25"H | 1   |
|               | С     | 35.25"W x 94.375"H  | 1   |
|               | D     | 20.5"W x 96.25"H    | 2   |
|               | Е     | 40.125"W x 96.25"H  | 2   |
|               | F     | 40.125"W x 109.125" | 1   |
|               | G     | 40.125"W x 109.125" | 1   |
|               | Н     | 39.125"W x 97.75"   | 2   |
|               |       | TOTAL PRINTS        | 11  |

### **GRAPHIC MATERIAL**

Stretch Fabric w/Integrated Block Out