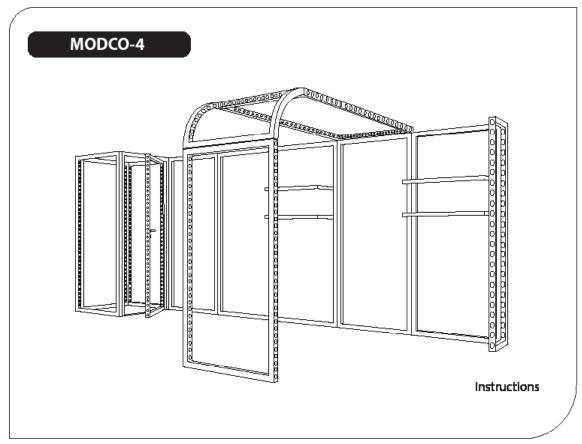

#### **PRODUCT DESCRIPTION**

Modco Modular Exhibits Modular 4 is a three-dimensional 20' x 10' pre-designed exhibit booth. Stylish and lively, Modco Modular Exhibits Modular 4 is built using tool-free perforated modular aluminum frames. Multiple size frames connect using simple toolless pin connectors. Use shelves to showcase your products. Customize double-sided stretch fabric SEG graphics for the entire exhibit. Perforations are completely covered for a flawless finish.

DISPLAY DIMENSIONS 234.375"W x 97.9"H x 117.5"D

| GRAPHIC SIZES | PANEL | SIZE                | QTY |
|---------------|-------|---------------------|-----|
|               | А     | 196.375"W x 96.25"H | 1   |
|               | В     | 235.375"W x 96.25"H | 1   |
|               | С     | 35.25"W x 94.375"H  | 1   |
|               | D     | 20.5"W x 96.25"H    | 2   |
|               | Е     | 40.125"W x 96.25"H  | 2   |
|               | F     | 40.125"W x 109.125" | 1   |
|               | G     | 40.125"W x 109.125" | 1   |
|               | Н     | 39.125"W x 97.75"   | 2   |
|               |       | TOTAL PRINTS        | 11  |