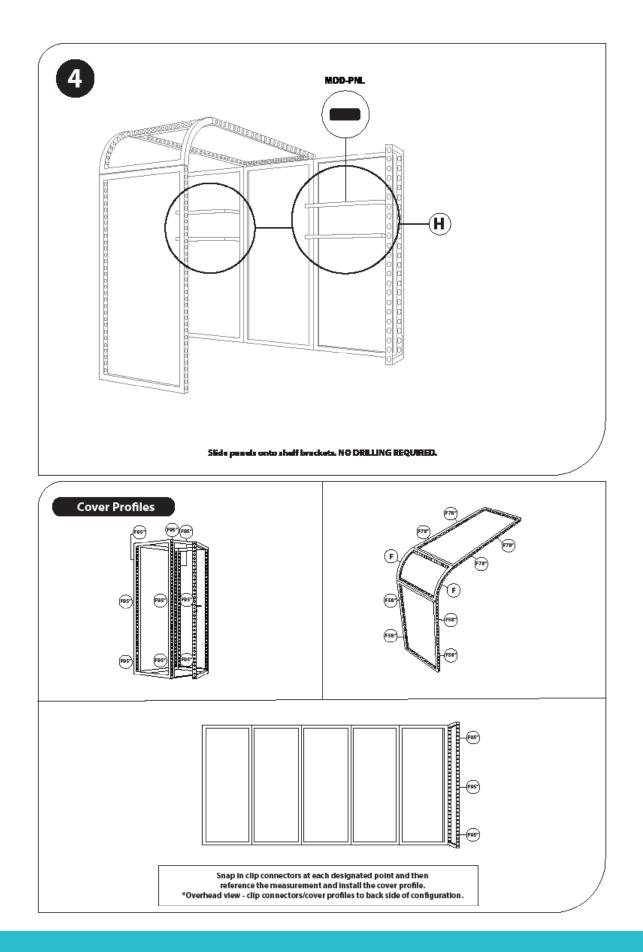

DISPLAY DIMENSIONS 234.375"W x 97.9"H x 117.5"D

| GRAPHIC SIZES | PANEL | SIZE                | QTY |
|---------------|-------|---------------------|-----|
|               | А     | 196.375"W x 96.25"H | 1   |
|               | В     | 235.375"W x 96.25"H | 1   |
|               | С     | 35.25"W x 94.375"H  | 1   |
|               | D     | 20.5"W x 96.25"H    | 2   |
|               | Е     | 40.125"W x 96.25"H  | 2   |
|               | F     | 40.125"W x 109.125" | 1   |
|               | G     | 40.125"W x 109.125" | 1   |
|               | Н     | 39.125"W x 97.75"   | 2   |
|               |       | TOTAL PRINTS        | 11  |