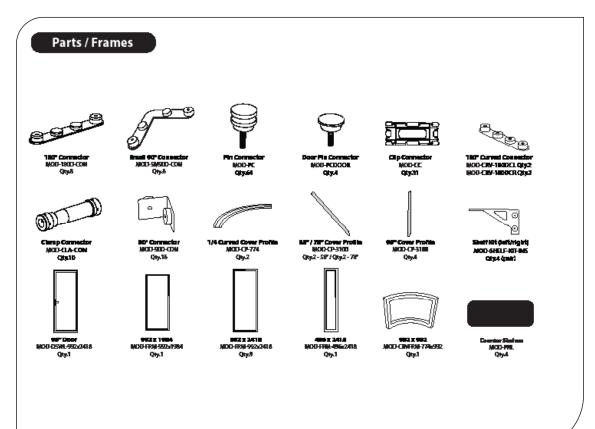

# PARTS LIST

(qty 1) MOD-FRM-310x1984

(qty 1) MOD-DSWL-992x2418

(qty 2) MOD-CRV-180DCL

(qty 23) MOD-CC

(qty 4) MOD-PC-DOOR

(qty 1) MOD-FRM-992x1984

(qty 4) MOD-SN28mm

(qty 2) MOD-CRV-180DCR

(qty 80) MOD-PC

(qty 10) MOD-CLA-CON

(qty 1) MOD-CRVFRM-774x992

(qty 16) MOD-90D-CON

(qty 8) MOD-180D-CON