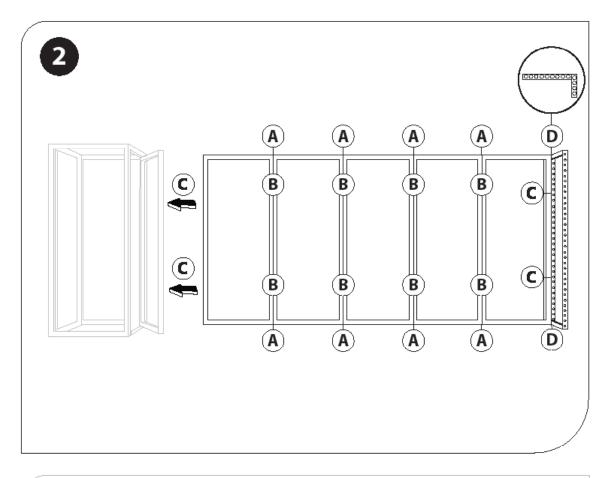

DISPLAY DIMENSIONS 234.375"W x 97.9"H x 117.5"D

| GRAPHIC SIZES | PANEL | SIZE                | QTY |
|---------------|-------|---------------------|-----|
|               | А     | 196.375"W x 96.25"H | 1   |
|               | В     | 235.375"W x 96.25"H | 1   |
|               | С     | 35.25"W x 94.375"H  | 1   |
|               | D     | 20.5"W x 96.25"H    | 2   |
|               | Е     | 40.125"W x 96.25"H  | 2   |
|               | F     | 40.125"W x 109.125" | 1   |
|               | G     | 40.125"W x 109.125" | 1   |
|               | Н     | 39.125"W x 97.75"   | 2   |
|               |       | TOTAL PRINTS        | 11  |