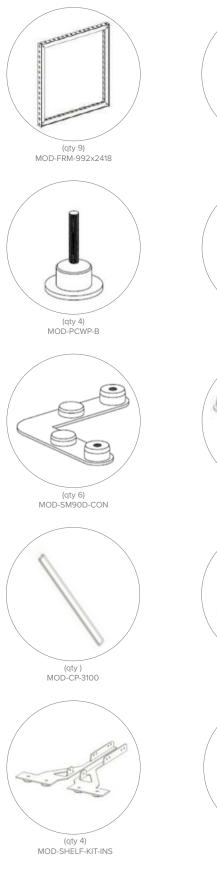

# PARTS LIST

(qty 1) MOD-FRM-310x1984

(qty 1) MOD-DSWL-992x2418

(qty 2) MOD-CRV-180DCL

(qty 23) MOD-CC

(qty 4) MOD-PC-DOOR

(qty 1) MOD-FRM-992x1984

(qty 4) MOD-SN28mm

(qty 2) MOD-CRV-180DCR

(qty 80) MOD-PC

(qty 10) MOD-CLA-CON

(qty 1) MOD-CRVFRM-774x992

(qty 16) MOD-90D-CON

(qty 8) MOD-180D-CON