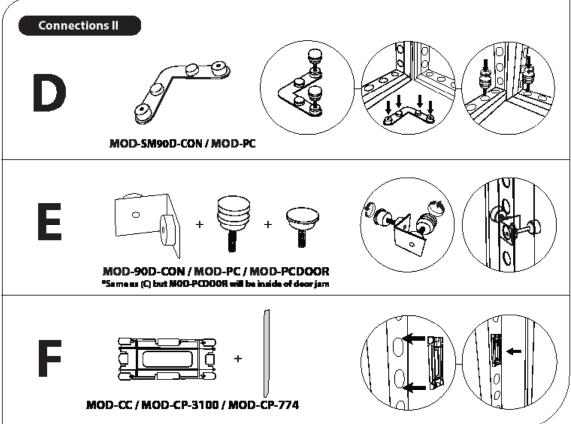

# PARTS LIST

(qty 1) MOD-FRM-310x1984

(qty 1) MOD-DSWL-992x2418

(qty 2) MOD-CRV-180DCL

(qty 23) MOD-CC

(qty 4) MOD-PC-DOOR

(qty 1) MOD-FRM-992x1984

(qty 4) MOD-SN28mm

(qty 2) MOD-CRV-180DCR

(qty 80) MOD-PC

(qty 10) MOD-CLA-CON

(qty 1) MOD-CRVFRM-774x992

(qty 16) MOD-90D-CON

(qty 8) MOD-180D-CON