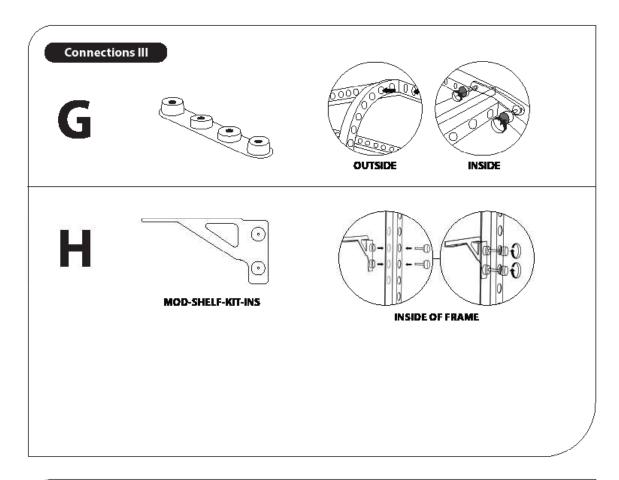

# PARTS LIST

(qty 1) MOD-FRM-310x1984

(qty 1) MOD-DSWL-992x2418

(qty 2) MOD-CRV-180DCL

(qty 23) MOD-CC

(qty 4) MOD-PC-DOOR

(qty 1) MOD-FRM-992x1984

(qty 4) MOD-SN28mm

(qty 2) MOD-CRV-180DCR

(qty 80) MOD-PC

(qty 10) MOD-CLA-CON

(qty 1) MOD-CRVFRM-774x992

(qty 16) MOD-90D-CON

(qty 8) MOD-180D-CON