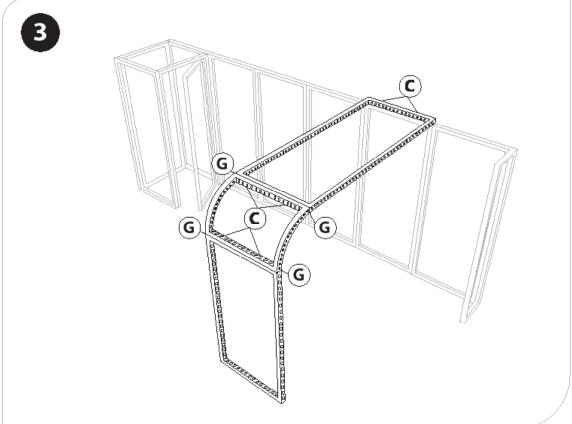

# PARTS LIST

(qty 1) MOD-FRM-310x1984

(qty 1) MOD-DSWL-992x2418

(qty 2) MOD-CRV-180DCL

(qty 23) MOD-CC

(qty 4) MOD-PC-DOOR

(qty 1) MOD-FRM-992x1984

(qty 4) MOD-SN28mm

(qty 2) MOD-CRV-180DCR

(qty 80) MOD-PC

(qty 10) MOD-CLA-CON

(qty 1) MOD-CRVFRM-774x992

(qty 16) MOD-90D-CON

(qty 8) MOD-180D-CON