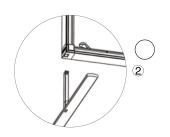

2 business days after proof approval (up to 2 sets) AVAILABILITY CA, PA, PFC

DUAL FOOT CONNECTION

SINGLE FOOT

90° CORNER CONNECTION

STRAIGHT CONNECTION