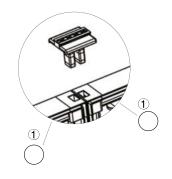

2 business days after proof approval (up to 2 sets) AVAILABILITY CA, PA, PFC

DUAL FOOT CONNECTION

SINGLE FOOT

90° CORNER CONNECTION

STRAIGHT CONNECTION