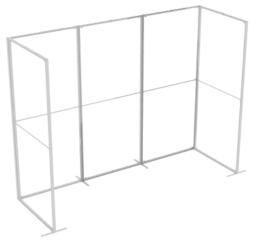

### SET UP INSTRUCTIONS 3 FRAME CONNECTION (QSEG 9.8 X 7.4FT)

QSEG MODULAR SEG DISPLAY PRODUCT CODE: QSEG-TRADESHOW-B

QSEG TRADESHOW B

#### SET UP INSTRUCTIONS TRADESHOW BOOTH ASSEMBLY