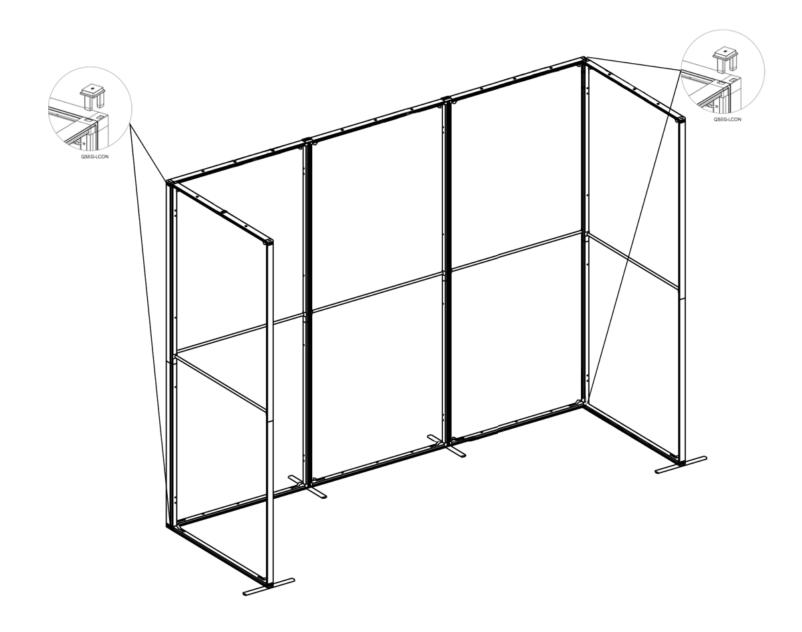

### SET UP INSTRUCTIONS 3 FRAME CONNECTION (QSEG 9.8 X 7.4FT)

QSEG MODULAR SEG DISPLAY PRODUCT CODE: QSEG-TRADESHOW-B

QSEG TRADESHOW B

#### SET UP INSTRUCTIONS TRADESHOW BOOTH ASSEMBLY