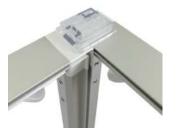

2 business days after proof approval (up to 2 sets) AVAILABILITY CA, PA, PFC

DUAL FOOT CONNECTION

SINGLE FOOT

90° CORNER CONNECTION

STRAIGHT CONNECTION