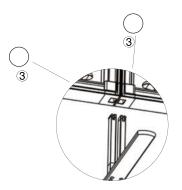

2 business days after proof approval (up to 2 sets) AVAILABILITY CA, PA, PFC

DUAL FOOT CONNECTION

SINGLE FOOT

90° CORNER CONNECTION

STRAIGHT CONNECTION