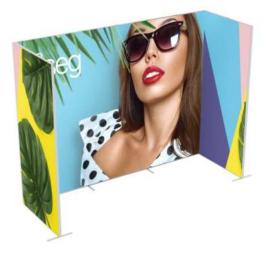

## **QSEG TRADESHOW B** QSEG MODULAR SEG DISPLAY PRODUCT CODE: QSEG-TRADESHOW-B

#### **PRODUCT DESCRIPTION**

QSEG Modular Frames are a versatile system that is perfect for use as single free standing frames, partitions, as well as trade show applications. Tool free frame assembly and connection, paired with custom dye sub printed fabric graphics with SEG finishing make for quick and easy booth setup and breakdown. Each frame includes their own padded travel bag with foam inserts to keep each part in place during storage and transport. Choose from our wide range of pre designed configurations or contact us for a custom quote.

| DISPLAY DIMENSIONS                                  | 118"W x 88.5"H x 39.5"D                                                     |  |  |
|-----------------------------------------------------|-----------------------------------------------------------------------------|--|--|
| GRAPHIC SIZE                                        | 121.5"W x 91"H (SEGO-300x225)                                               |  |  |
|                                                     | 41.5"W x 91"H (SEGO-100x225)                                                |  |  |
| GRAPHIC MATERIAL                                    |                                                                             |  |  |
| Dye Sub Stretch Fabric                              |                                                                             |  |  |
| GRAPHIC FINISHING                                   |                                                                             |  |  |
| Silicone beading sewn onto edge of graphic          |                                                                             |  |  |
| DISPLAY CONSTRUCTION                                |                                                                             |  |  |
| Aluminum extrusion frame with plastic components    |                                                                             |  |  |
| SHIPPING WEIGHTS & DIMENSIONS                       |                                                                             |  |  |
| Shipping Weight<br>(each box)                       | 34 lbs (SEGO-300x225) (1 box)<br>14 lbs (SEGO-100x225) (2 boxes)            |  |  |
| Shipping Dimensions (each box)                      | 47.25" W x 10.25" H x 10.25" D (1 box)<br>47.25"W x 4"H x 10.25"D (2 boxes) |  |  |
| GRAPHIC TURN AROUND TIME                            |                                                                             |  |  |
| 2 business days after proof approval (up to 2 sets) |                                                                             |  |  |