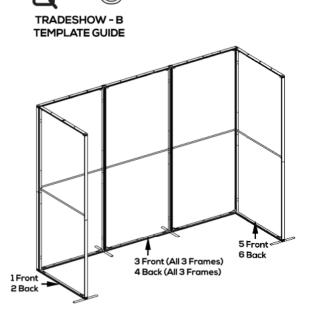

#### TEMPLATES

Ver-0815.22

QSEG -100 x 225 - # 1,2,5,6 QSEG -300 x 225 - # 3,4

NUMBERS ON THE IMAGE ABOVE INDICATE THE TEMPLATE LOCATION # ON FRAME PLEASE ADD TEMPLATE LOCATION # TO END OF FILENAME. EX: "OSEG-TRADESHOW-B-1"