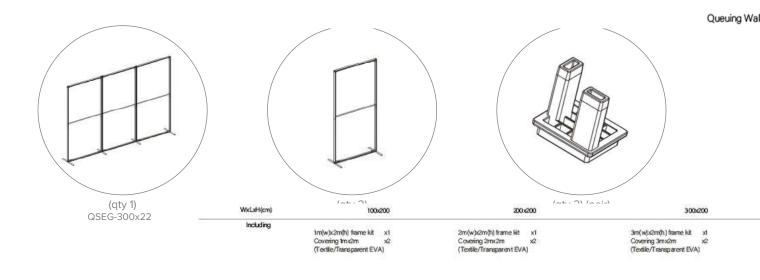

# PARTS LIST

| Gross weight(kg/unit)   | 7.9                     | 15.5                   | 21.3                     |
|-------------------------|-------------------------|------------------------|--------------------------|
| Padk dimension(cm)      | 111x9x26 x1 32x32x19 x1 | 111x19x26x1 32x32x19x1 | 111x27x27 x1 32x32x19 x1 |
| Pack unit(ctns/unit)    | 2                       | 2                      | 2                        |
| Cbm/Unit(m3)            | 0.045                   | 0.074                  | 0.100                    |
| Vorks China Price(U.S.) | \$91.80                 | \$183.20               | \$255.60                 |