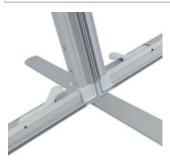

2 business days after proof approval (up to 2 sets) AVAILABILITY CA, PA, PFC

DUAL FOOT CONNECTION

SINGLE FOOT

90° CORNER CONNECTION

STRAIGHT CONNECTION