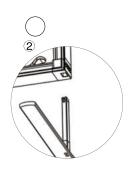

2 business days after proof approval (up to 2 sets) AVAILABILITY CA, PA, PFC

DUAL FOOT CONNECTION

SINGLE FOOT

90° CORNER CONNECTION

STRAIGHT CONNECTION