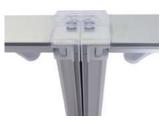

2 business days after proof approval (up to 2 sets) AVAILABILITY CA, PA, PFC

DUAL FOOT CONNECTION

SINGLE FOOT

90° CORNER CONNECTION

STRAIGHT CONNECTION