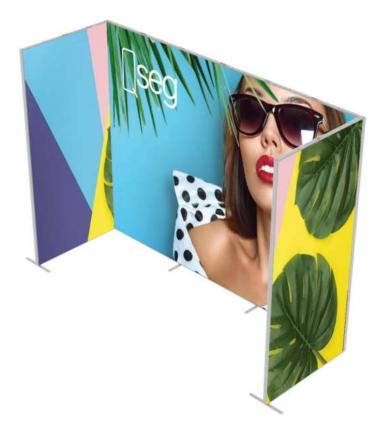

## **QSEG TRADESHOW B** QSEG MODULAR SEG DISPLAY PRODUCT CODE: QSEG-TRADESHOW-B

#### **PRODUCT DESCRIPTION**

QSEG Modular Frames are a versatile system that is perfect for use as single free standing frames, partitions, as well as trade show applications. Tool free frame assembly and connection, paired with custom dye sub printed fabric graphics with SEG finishing make for quick and easy booth setup and breakdown. Each frame includes their own padded travel bag with foam inserts to keep each part in place during storage and transport. Choose from our wide range of pre designed configurations or contact us for a custom quote.

| DISPLAY DIMENSIONS                                  | 118"W x 88.5"H x 39.5"D                                                     |  |  |
|-----------------------------------------------------|-----------------------------------------------------------------------------|--|--|
| GRAPHIC SIZE                                        | 121.5"W x 91"H (SEGO-300x225)                                               |  |  |
|                                                     | 41.5"W x 91"H (SEGO-100x225)                                                |  |  |
| GRAPHIC MATERIAL                                    |                                                                             |  |  |
| Dye Sub Stretch Fabric                              |                                                                             |  |  |
| GRAPHIC FINISHING                                   |                                                                             |  |  |
| Silicone beading sewn onto edge of graphic          |                                                                             |  |  |
| DISPLAY CONSTRUCTION                                |                                                                             |  |  |
| Aluminum extrusion frame with plastic components    |                                                                             |  |  |
| SHIPPING WEIGHTS & DIMENSIONS                       |                                                                             |  |  |
| Shipping Weight<br>(each box)                       | 34 lbs (SEGO-300x225) (1 box)<br>14 lbs (SEGO-100x225) (2 boxes)            |  |  |
| Shipping Dimensions (each box)                      | 47.25" W x 10.25" H x 10.25" D (1 box)<br>47.25"W x 4"H x 10.25"D (2 boxes) |  |  |
| GRAPHIC TURN AROUND TIME                            |                                                                             |  |  |
| 2 business days after proof approval (up to 2 sets) |                                                                             |  |  |