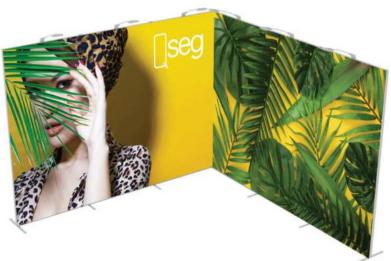

#### QSEG TRADESHOW C QSEG MODULAR SEG DISPLAY

PRODUCT CODE: QSEG-TRADESHOW-C

#### **PRODUCT DESCRIPTION**

QSEG Modular Frames are a versatile system that is perfect for use as single free standing frames, partitions, as well as trade show applications. Tool free frame assembly and connection, paired with custom dye sub printed fabric graphics with SEG finishing make for quick and easy booth setup and breakdown. Each frame includes their own padded travel bag with foam inserts to keep each part in place during storage and transport. Choose from our wide range of pre designed configurations or contact us for a custom quote.

| DISPLAY DIMENSIONS                                  | 118"W x 88.5"H x 118"D                   |  |
|-----------------------------------------------------|------------------------------------------|--|
| GRAPHIC SIZE                                        | 121.5"W x 91"H (SEGO-300x225)            |  |
| GRAPHIC MATERIAL                                    |                                          |  |
| Dye Sub Stretch Fabric                              |                                          |  |
| GRAPHIC FINISHING                                   |                                          |  |
| Silicone beading sewn onto edge of graphic          |                                          |  |
| DISPLAY CONSTRUCTION                                |                                          |  |
| Aluminum extrusion frame with plastic components    |                                          |  |
| SHIPPING WEIGHTS & DIMENSIONS                       |                                          |  |
| Shipping Weight<br>(each box)                       | 34 lbs (SEGO-300x225) (2 boxes)          |  |
| Shipping Dimensions (each box)                      | 47.25" W x 10.25" H x 10.25" D (2 boxes) |  |
| GRAPHIC TURN AROUND TIME                            |                                          |  |
| 2 business days after proof approval (up to 2 sets) |                                          |  |
|                                                     |                                          |  |