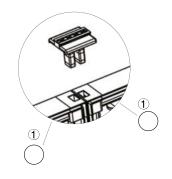

# SET UP INSTRUCTIONS 3 FRAME CONNECTION (QSEG 9.8 X 7.4FT)

QSEG TRADESHOW C QSEG MODULAR SEG DISPLAY PRODUCT CODE: QSEG-TRADESHOW-C