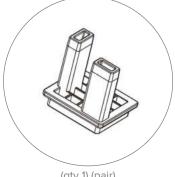

# PARTS LIST

(qty 2) QSEG-300×225

> (qty 6) QSEG-LSC

(qty 1) (pair) QSEG-LCON

QSEG TRADESHOW C QSEG MODULAR SEG DISPLAY PRODUCT CODE: QSEG-TRADESHOW-C

QSEG MODULAR SEG DISPLAY PRODUCT CODE: QSEG-TRADESHOW-C