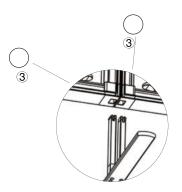

# SET UP INSTRUCTIONS 3 FRAME CONNECTION (QSEG 9.8 X 7.4FT)

QSEG TRADESHOW C QSEG MODULAR SEG DISPLAY PRODUCT CODE: QSEG-TRADESHOW-C