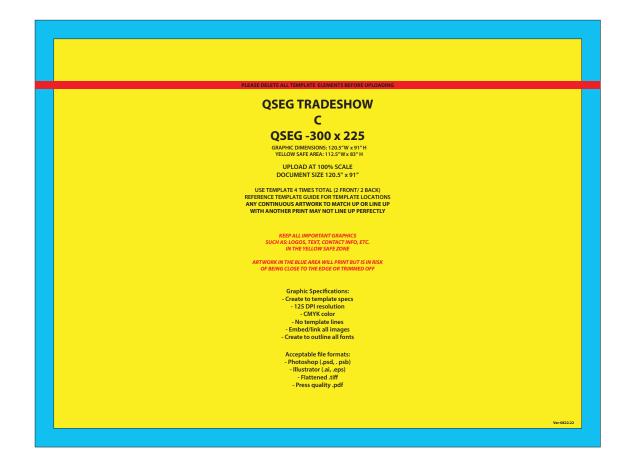

## TEMPLATES

Front (All 3 Frames) 2 Back (All 3 Frames) 4 Back (All 3 Frames)

NUMBERS ON THE IMAGE ABOVE INDICATE THE TEMPLATE LOCATION # ON FRAME PLEASE ADD TEMPLATE LOCATION # TO END OF FILENAME. EX: "QSEG-TRADESHOW-C-1"