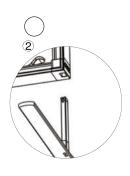

# SET UP INSTRUCTIONS 3 FRAME CONNECTION (QSEG 9.8 X 7.4FT)

QSEG TRADESHOW C QSEG MODULAR SEG DISPLAY PRODUCT CODE: QSEG-TRADESHOW-C

### SET UP INSTRUCTIONS TRADESHOW BOOTH ASSEMBLY

QSEG TRADESHOW C QSEG MODULAR SEG DISPLAY PRODUCT CODE: QSEG-TRADESHOW-C