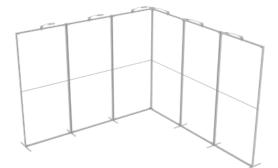

# SET UP INSTRUCTIONS 3 FRAME CONNECTION (QSEG 9.8 X 7.4FT)

QSEG TRADESHOW C QSEG MODULAR SEG DISPLAY PRODUCT CODE: QSEG-TRADESHOW-C

### SET UP INSTRUCTIONS TRADESHOW BOOTH ASSEMBLY

QSEG TRADESHOW C QSEG MODULAR SEG DISPLAY PRODUCT CODE: QSEG-TRADESHOW-C