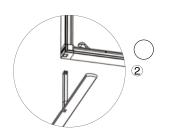

# SET UP INSTRUCTIONS 3 FRAME CONNECTION (QSEG 9.8 X 7.4FT)

QSEG TRADESHOW C QSEG MODULAR SEG DISPLAY PRODUCT CODE: QSEG-TRADESHOW-C