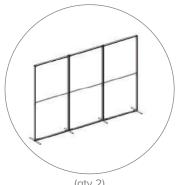

# PARTS LIST

(qty 2) QSEG-300×225

> (qty 6) QSEG-LSC

(qty 1) (pair) QSEG-LCON

QSEG TRADESHOW C QSEG MODULAR SEG DISPLAY PRODUCT CODE: QSEG-TRADESHOW-C

QSEG MODULAR SEG DISPLAY PRODUCT CODE: QSEG-TRADESHOW-C