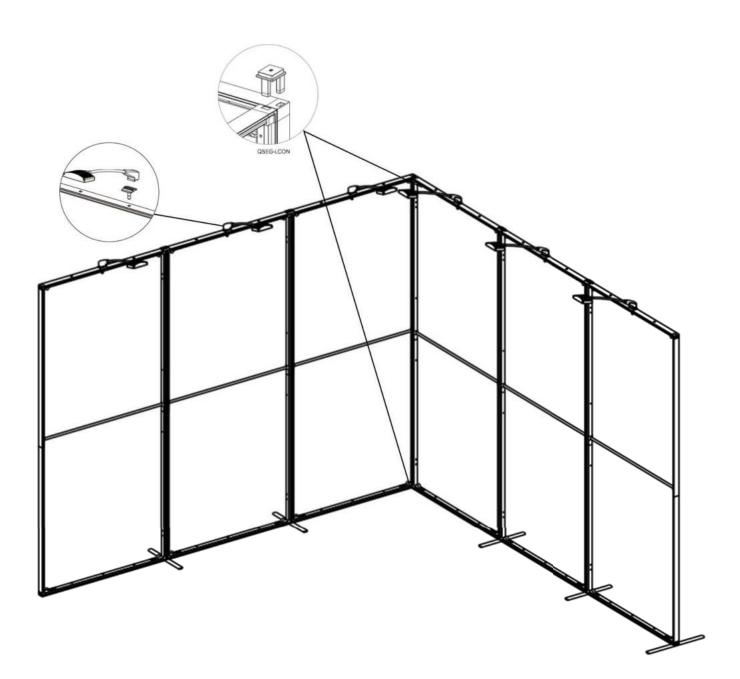

### SET UP INSTRUCTIONS TRADESHOW BOOTH ASSEMBLY

QSEG TRADESHOW C QSEG MODULAR SEG DISPLAY PRODUCT CODE: QSEG-TRADESHOW-C

# PARTS LIST

(qty 2) QSEG-300×225

> (qty 6) QSEG-LSC

(qty 1) (pair) QSEG-LCON

QSEG TRADESHOW C QSEG MODULAR SEG DISPLAY PRODUCT CODE: QSEG-TRADESHOW-C

QSEG MODULAR SEG DISPLAY PRODUCT CODE: QSEG-TRADESHOW-C

AVAILABILITY CA, PA, PFC

DUAL FOOT CONNECTION

SINGLE FOOT

90° CORNER CONNECTION STRAIGHT CONNECTION