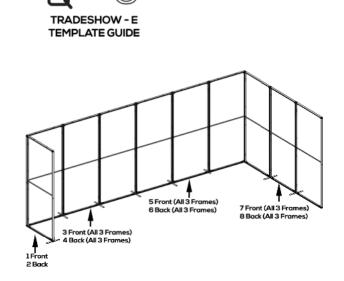

## TEMPLATES

#### QSEG -100 x 225 - # 1,2 QSEG -300 x 225 - # 3,4,5,6,7,8

NUMBERS ON THE IMAGE ABOVE INDICATE THE TEMPLATE LOCATION # ON FRAME PLEASE ADD TEMPLATE LOCATION # TO END OF FILENAME. EX: "QSEG-TRADESHOW-E-1"