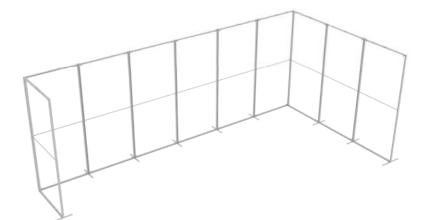

# SET UP INSTRUCTIONS 3 FRAME CONNECTION (QSEG 9.8 X 7.4FT)

QSEG MODULAR SEG DISPLAY PRODUCT CODE: QSEG-TRADESHOW-E

QSEG TRADESHOW E

## SET UP INSTRUCTIONS TRADESHOW BOOTH ASSEMBLY