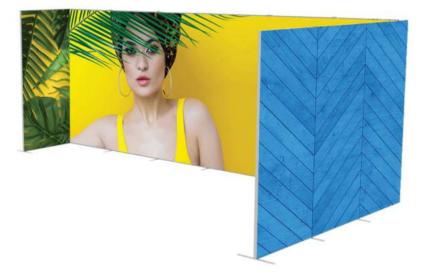

### **PRODUCT DESCRIPTION**

QSEG Modular Frames are a versatile system that is perfect for use as single free standing frames, partitions, as well as trade show applications. Tool free frame assembly and connection, paired with custom dye sub printed fabric graphics with SEG finishing make for quick and easy booth setup and breakdown. Each frame includes their own padded travel bag with foam inserts to keep each part in place during storage and transport. Choose from our wide range of pre designed configurations or contact us for a custom quote.

| DISPLAY DIMENSIONS     | 236"W x 88.5"H x 118"D        |
|------------------------|-------------------------------|
| GRAPHIC SIZE           | 121.5"W x 91"H (SEGO-300x225) |
|                        | 41.5"W × 91"H (SEGO-100×225)  |
| GRAPHIC MATERIAL       |                               |
| Dye Sub Stretch Fabric |                               |

## Banner#ate

QSEG TRADESHOW E QSEG MODULAR SEG DISPLAY PRODUCT CODE: QSEG-TRADESHOW-E

QSEG MODULAR SEG DISPLAY PRODUCT CODE: QSEG-TRADESHOW-E

**QSEG TRADESHOW E** 