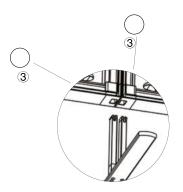

GRAPHIC TURN AROUND TIME

2 business days after proof approval (up to 2 sets)

DUAL FOOT CONNECTION

SINGLE FOOT

90° CORNER CONNECTION

STRAIGHT CONNECTION

# SET UP INSTRUCTIONS 3 FRAME CONNECTION (QSEG 9.8 X 7.4FT)

QSEG MODULAR SEG DISPLAY PRODUCT CODE: QSEG-TRADESHOW-E

QSEG TRADESHOW E