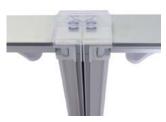

GRAPHIC TURN AROUND TIME

2 business days after proof approval (up to 2 sets)

DUAL FOOT CONNECTION

SINGLE FOOT

90° CORNER CONNECTION

STRAIGHT CONNECTION

# PARTS LIST

QSEG-SCON