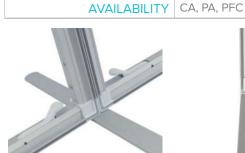

GRAPHIC TURN AROUND TIME

2 business days after proof approval (up to 2 sets)

DUAL FOOT CONNECTION

SINGLE FOOT

90° CORNER CONNECTION

STRAIGHT CONNECTION

# PARTS LIST

QSEG-SCON