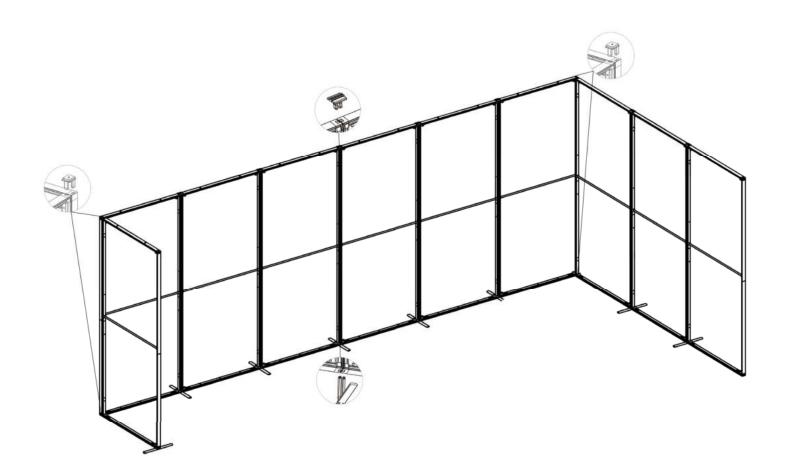

# SET UP INSTRUCTIONS 3 FRAME CONNECTION (QSEG 9.8 X 7.4FT)

QSEG MODULAR SEG DISPLAY PRODUCT CODE: QSEG-TRADESHOW-E

QSEG TRADESHOW E

## SET UP INSTRUCTIONS TRADESHOW BOOTH ASSEMBLY

GRAPHIC TURN AROUND TIME

2 business days after proof approval (up to 2 sets)

DUAL FOOT CONNECTION

SINGLE FOOT

90° CORNER CONNECTION

STRAIGHT CONNECTION