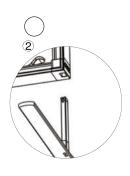

GRAPHIC TURN AROUND TIME

2 business days after proof approval (up to 2 sets)

DUAL FOOT CONNECTION

SINGLE FOOT

90° CORNER CONNECTION

STRAIGHT CONNECTION

# SET UP INSTRUCTIONS 3 FRAME CONNECTION (QSEG 9.8 X 7.4FT)

QSEG MODULAR SEG DISPLAY PRODUCT CODE: QSEG-TRADESHOW-E

QSEG TRADESHOW E