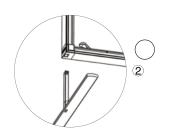

GRAPHIC TURN AROUND TIME

2 business days after proof approval (up to 2 sets)

DUAL FOOT CONNECTION

SINGLE FOOT

90° CORNER CONNECTION

STRAIGHT CONNECTION

# PARTS LIST

QSEG-SCON