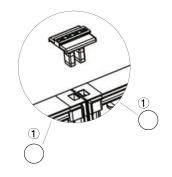

GRAPHIC TURN AROUND TIME

2 business days after proof approval (up to 2 sets)

DUAL FOOT CONNECTION

SINGLE FOOT

90° CORNER CONNECTION

STRAIGHT CONNECTION

# PARTS LIST

QSEG-SCON