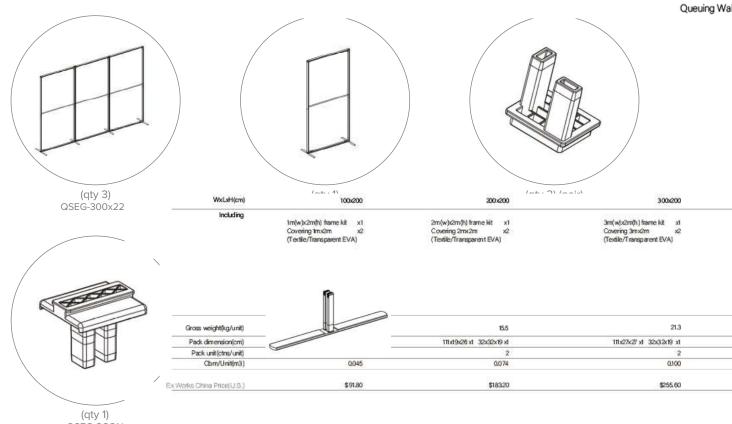

### **PRODUCT DESCRIPTION**

QSEG Modular Frames are a versatile system that is perfect for use as single free standing frames, partitions, as well as trade show applications. Tool free frame assembly and connection, paired with custom dye sub printed fabric graphics with SEG finishing make for quick and easy booth setup and breakdown. Each frame includes their own padded travel bag with foam inserts to keep each part in place during storage and transport. Choose from our wide range of pre designed configurations or contact us for a custom quote.

| DISPLAY DIMENSIONS     | 236"W x 88.5"H x 118"D        |
|------------------------|-------------------------------|
| GRAPHIC SIZE           | 121.5"W x 91"H (SEGO-300x225) |
|                        | 41.5"W × 91"H (SEGO-100×225)  |
| GRAPHIC MATERIAL       |                               |
| Dye Sub Stretch Fabric |                               |

### SHIPPING WEIGHTS & DIMENSIONS

| 11 5 5                         | 34 lbs (SEGO-300x225) (3 boxes)<br>14 lbs (SEGO-100x225) (1 box)            |
|--------------------------------|-----------------------------------------------------------------------------|
| Shipping Dimensions (each box) | 47.25" W x 10.25" H x 10.25" D (3 boxes)<br>47.25"W x 4"H x 10.25"D (1 box) |
|                                |                                                                             |