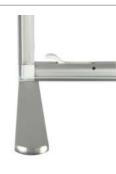

#### DISPLAY CONSTRUCTION

Aluminum extrusion frame with plastic components

GRAPHIC TURN AROUND TIME

2 business days after proof approval (up to 2 sets)

DUAL FOOT CONNECTION

SINGLE FOOT

90° CORNER CONNECTION

STRAIGHT CONNECTION